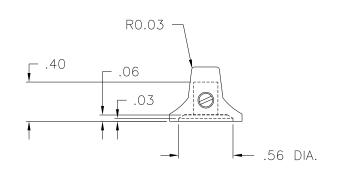

PART NAME: KNOB SCALE: 1:1 DATE: 9/10/97 DR. BY HD
THIS DRAWING IS THE PROPERTY OF DAVIES MOLDING COMPANY, IS SUBMITTED SOLELY AS A DESIGN OR ENGINEERING PROJECT.

WE ACCEPT NO RESPONSIBILITY WHATSOEVER FOR THE PRACTICAL APPLICATION OF THE PIECES MADE TO THIS DESIGN.

MATERIAL: MUP 32 MELAMINE PHENOLIC

COLOR: IVORY

| TOLERANCES:<br>UNLESS OTHERWISE SPECIFIED | DO NOT SCALE<br>DRAWING          |         |
|-------------------------------------------|----------------------------------|---------|
| DECIMALS: X.XXX ± .005<br>X.XX ± .015     | MM: X.XX ± 0.15MM<br>X.X ± 0.4MM |         |
| FRACTIONS ± 1/64                          | ANG. ± 1°                        | CHANGES |