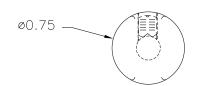

PART NAME: KNOB SCALE: 1:1 DATE: 9/10/97 DR. BY HD
THIS DRAWING IS THE PROPERTY OF DAVIES MOLDING COMPANY, IS SUBMITTED SOLELY AS A DESIGN OR ENGINEERING PROJECT.

WE ACCEPT NO RESPONSIBILITY WHATSOEVER FOR THE PRACTICAL APPLICATION OF THE PIECES MADE TO THIS DESIGN.