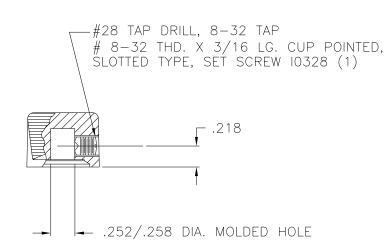

DAVIES MOLDING COMPANY CAROL STREAM, ILLINOIS 60188

| P/N 1510AG        |       |  |
|-------------------|-------|--|
| M <u>NO.</u> 1910 |       |  |
| PIN               | 1910  |  |
| PLUNGER           | 1910  |  |
| CAVITY            | 1510  |  |
| SET SCREW         | 10328 |  |
|                   |       |  |
|                   |       |  |