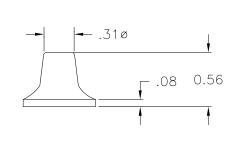

PART NAME: KNOB SCALE: 1:1 DATE: 9/10/97 DR. BY HD
THIS DRAWING IS THE PROPERTY OF DAVIES MOLDING COMPANY, IS SUBMITTED SOLELY AS A DESIGN OR ENGINEERING PROJECT.

WE ACCEPT NO RESPONSIBILITY WHATSOEVER FOR THE PRACTICAL APPLICATION OF THE PIECES MADE TO THIS DESIGN.

MATERIAL: MUP 32 MELAMINE PHENOLIC

COLOR: IVORY

| TOLERANCES:<br>UNLESS OTHERWISE SPECIFIED | DO NOT SCALE<br>DRAWING          |         |
|-------------------------------------------|----------------------------------|---------|
| DECIMALS: X.XXX ± .005<br>X.XX ± .015     | MM: X.XX ± 0.15MM<br>X.X ± 0.4MM |         |
| FRACTIONS ± 1/64                          | ANG. ± 1°                        | CHANGES |