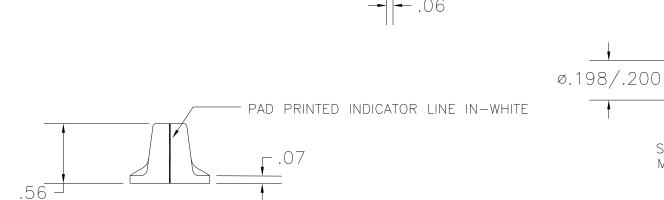

P/N 1510BH BASE PART 1510-07 SPRING 12083 .236 .236 DIA. SHAFT WITH .177 DLAT SPRING 12083(LECTRA SPRING # 6601) ø.258/.260 NAME: JAM SCALE 1.0 11/10/10

ø.75

SCALE 2 : 1 MOLDED HOLE SIZE

| _                                                                                                               |                            |                   |
|-----------------------------------------------------------------------------------------------------------------|----------------------------|-------------------|
|                                                                                                                 | TOLERANCES:                | DO NOT SCALE      |
| - WAS SK1510-31 JAM 11/10/10                                                                                    | UNLESS OTHERWISE SPECIFIED | DRAWING           |
| CHANGES                                                                                                         | DECIMALS: X.XXX ± .005     | MM: X.XX ± 0.15MM |
| THIS DRAWING IS THE PROPERTY OF DAVIES MOLDING COMPANY, IS SUBMITED                                             | X.XX ± .015                | X.X ± 0.4MM       |
| SOLELY AS A DESIGN OR ENGINEERING PROJECT, WE ACCEPT NO RESPONSIBLITY WHATSOEVER FOR THE PRACTICAL APPLICATION. | FRACTIONS ± 1/64           | ANG. ± 1°         |