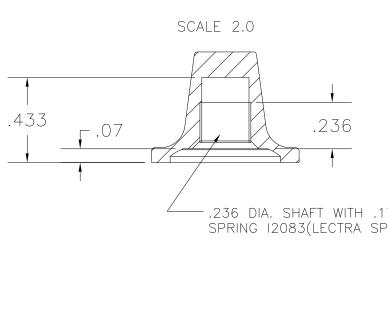

P/N 1510BH BASE PART 1510-07 SPRING 12083 .236 .236 DIA. SHAFT WITH .177 DLAT SPRING 12083(LECTRA SPRING # 6601) ø.258/.260 NAME: JAM SCALE 1.0 11/10/10

ø.75

SCALE 2 : 1 MOLDED HOLE SIZE

| _                                                                                                               |                            |                   |
|-----------------------------------------------------------------------------------------------------------------|----------------------------|-------------------|
|                                                                                                                 | TOLERANCES:                | DO NOT SCALE      |
| - WAS SK1510-31 JAM 11/10/10                                                                                    | UNLESS OTHERWISE SPECIFIED | DRAWING           |
| CHANGES                                                                                                         | DECIMALS: X.XXX ± .005     | MM: X.XX ± 0.15MM |
| THIS DRAWING IS THE PROPERTY OF DAVIES MOLDING COMPANY, IS SUBMITED                                             | X.XX ± .015                | X.X ± 0.4MM       |
| SOLELY AS A DESIGN OR ENGINEERING PROJECT, WE ACCEPT NO RESPONSIBLITY WHATSOEVER FOR THE PRACTICAL APPLICATION. | FRACTIONS ± 1/64           | ANG. ± 1°         |