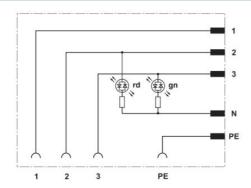

|
| Valve plug contact insert material     | PA6                       |
| Material, housing, valve plug          | PA6                       |
| Sealing material                       | NBR                       |
| Type of connection                     | Screw connection          |
| Conductor cross section stranded min.  | 0.34 mm²                  |
| Conductor cross section stranded max.  | 1.5 mm²                   |
| Conductor cross section AWG/kcmil min. | 22                        |
| Conductor cross section AWG/kcmil max  | 16                        |
| External cable diameter                | 6 mm 8 mm                 |
| Status display                         | 2 LEDs                    |

## Diagrams/Drawings

### Dimensioned drawing





## Circuit diagram



## SACC-V-5CON-PG9/AD-2L 24V Order No.: 1527948

http://eshop.phoenixcontact.de/phoenix/treeViewClick.do?UID=1527948

### Address

PHOENIX CONTACT Inc., USA 586 Fulling Mill Road Middletown, PA 17057,USA Phone (800) 888-7388 Fax (717) 944-1625 http://www.phoenixcon.com



© 2010 Phoenix Contact Technical modifications reserved;