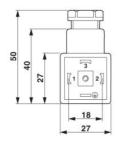

| Ni                        |
| Valve plug contact insert material     | PA6                       |
| Material, housing, valve plug          | PA6                       |
| Sealing material                       | NBR                       |
| Type of connection                     | Screw connection          |
| Conductor cross section stranded min.  | 0.34 mm²                  |
| Conductor cross section stranded max.  | 1.5 mm²                   |
| Conductor cross section AWG/kcmil min. | 22                        |
| Conductor cross section AWG/kcmil max  | 16                        |
| External cable diameter                | 6 mm 8 mm                 |
| Status display                         | 2 LEDs                    |

## Diagrams/Drawings

### Dimensioned drawing





## Circuit diagram



## SACC-V-5CON-PG9/AD-2L 24V Order No.: 1527948

http://eshop.phoenixcontact.de/phoenix/treeViewClick.do?UID=1527948

### Address

PHOENIX CONTACT Inc., USA 586 Fulling Mill Road Middletown, PA 17057,USA Phone (800) 888-7388 Fax (717) 944-1625 http://www.phoenixcon.com



© 2010 Phoenix Contact Technical modifications reserved;