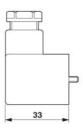

| Ni                        |
| Valve plug contact insert material     | PA6                       |
| Material, housing, valve plug          | PA6                       |
| Sealing material                       | NBR                       |
| Type of connection                     | Screw connection          |
| Conductor cross section stranded min.  | 0.34 mm²                  |
| Conductor cross section stranded max.  | 1.5 mm²                   |
| Conductor cross section AWG/kcmil min. | 22                        |
| Conductor cross section AWG/kcmil max  | 16                        |
| External cable diameter                | 6 mm 8 mm                 |
| Status display                         | 2 LEDs                    |

## Diagrams/Drawings

### Dimensioned drawing





## Circuit diagram



## SACC-V-5CON-PG9/AD-2L 24V Order No.: 1527948

http://eshop.phoenixcontact.de/phoenix/treeViewClick.do?UID=1527948

### Address

PHOENIX CONTACT Inc., USA 586 Fulling Mill Road Middletown, PA 17057,USA Phone (800) 888-7388 Fax (717) 944-1625 http://www.phoenixcon.com



© 2010 Phoenix Contact Technical modifications reserved;