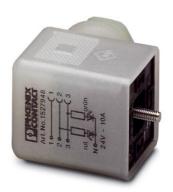

## SACC-V-5CON-PG9/AD-2L 24V

Order No.: 1527948

http://eshop.phoenixcontact.de/phoenix/treeViewClick.do?UID=1527948

Valve connector, 5-pos., type A, for pressure switch, 2 LEDs, without protective circuit, screw connection, cable screw connection Pg9

#### General data

| Rated current at 40°C | 4 A                  |
|-----------------------|----------------------|
| Rated voltage         | 24 V                 |
| Number of positions   | 5                    |
| Volume resistance     | $\leq$ 15 m $\Omega$ |

| Insulation resistance                  | ≥ 100 MΩ                  |
|----------------------------------------|---------------------------|
| Ambient temperature (operation)        | -25 °C 85 °C (valve plug) |
| General characteristics                |                           |
| Surge voltage category                 | II                        |
| Pollution degree                       | 3                         |
| Degree of protection                   | IP65                      |
| Contact material                       | CuSn                      |
| Contact surface material               | Ni                        |
| Valve plug contact insert material     | PA6                       |
| Material, housing, valve plug          | PA6                       |
| Sealing material                       | NBR                       |
| Type of connection                     | Screw connection          |
| Conductor cross section stranded min.  | 0.34 mm²                  |
| Conductor cross section stranded max.  | 1.5 mm²                   |
| Conductor cross section AWG/kcmil min. | 22                        |
| Conductor cross section AWG/kcmil max  | 16                        |
| External cable diameter                | 6 mm 8 mm                 |
| Status display                         | 2 LEDs                    |