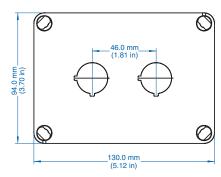

#### PB

| Ordering               | Dimensions mm (in) |       |                  |                 |                 | Std. |
|------------------------|--------------------|-------|------------------|-----------------|-----------------|------|
| Information            | Cat. No.           | Type  | Length           | Width           | Height          | Pk.  |
| One Button Enclosure   | 153-901            | PB1-L | 94 mm (3.70 in)  | 94 mm (3.70 in) | 81 mm (3.19 in) | 1    |
| Two Button Enclosure   | 153-902            | PB2-L | 130 mm (5.12 in) | 94 mm (3.70 in) | 81 mm (3.19 in) | 1    |
| Three Button Enclosure | 153-903            | PB3-L | 180 mm (7.09 in) | 94 mm (3.70 in) | 81 mm (3.19 in) | 1    |
| Four Button Enclosure  | 153-904            | PB4-L | 180 mm (7.09 in) | 94 mm (3.70 in) | 81 mm (3.19 in) | 1    |
| Five Button Enclosure  | 153-905            | PB5-L | 180 mm (7.09 in) | 94 mm (3.70 in) | 81 mm (3.19 in) | 1    |