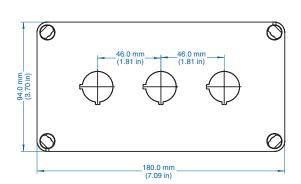

#### PB

| Ordering               | Dimensions mm (in) |       |                  |                 |                 | Std. |
|------------------------|--------------------|-------|------------------|-----------------|-----------------|------|
| Information            | Cat. No.           | Type  | Length           | Width           | Height          | Pk.  |
| One Button Enclosure   | 153-901            | PB1-L | 94 mm (3.70 in)  | 94 mm (3.70 in) | 81 mm (3.19 in) | 1    |
| Two Button Enclosure   | 153-902            | PB2-L | 130 mm (5.12 in) | 94 mm (3.70 in) | 81 mm (3.19 in) | 1    |
| Three Button Enclosure | 153-903            | PB3-L | 180 mm (7.09 in) | 94 mm (3.70 in) | 81 mm (3.19 in) | 1    |
| Four Button Enclosure  | 153-904            | PB4-L | 180 mm (7.09 in) | 94 mm (3.70 in) | 81 mm (3.19 in) | 1    |
| Five Button Enclosure  | 153-905            | PB5-L | 180 mm (7.09 in) | 94 mm (3.70 in) | 81 mm (3.19 in) | 1    |