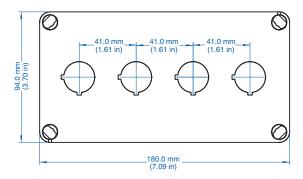

#### PB

| Ordering               | Dimensions mm (in) |       |                  |                 |                 | Std. |
|------------------------|--------------------|-------|------------------|-----------------|-----------------|------|
| Information            | Cat. No.           | Type  | Length           | Width           | Height          | Pk.  |
| One Button Enclosure   | 153-901            | PB1-L | 94 mm (3.70 in)  | 94 mm (3.70 in) | 81 mm (3.19 in) | 1    |
| Two Button Enclosure   | 153-902            | PB2-L | 130 mm (5.12 in) | 94 mm (3.70 in) | 81 mm (3.19 in) | 1    |
| Three Button Enclosure | 153-903            | PB3-L | 180 mm (7.09 in) | 94 mm (3.70 in) | 81 mm (3.19 in) | 1    |
| Four Button Enclosure  | 153-904            | PB4-L | 180 mm (7.09 in) | 94 mm (3.70 in) | 81 mm (3.19 in) | 1    |
| Five Button Enclosure  | 153-905            | PB5-L | 180 mm (7.09 in) | 94 mm (3.70 in) | 81 mm (3.19 in) | 1    |