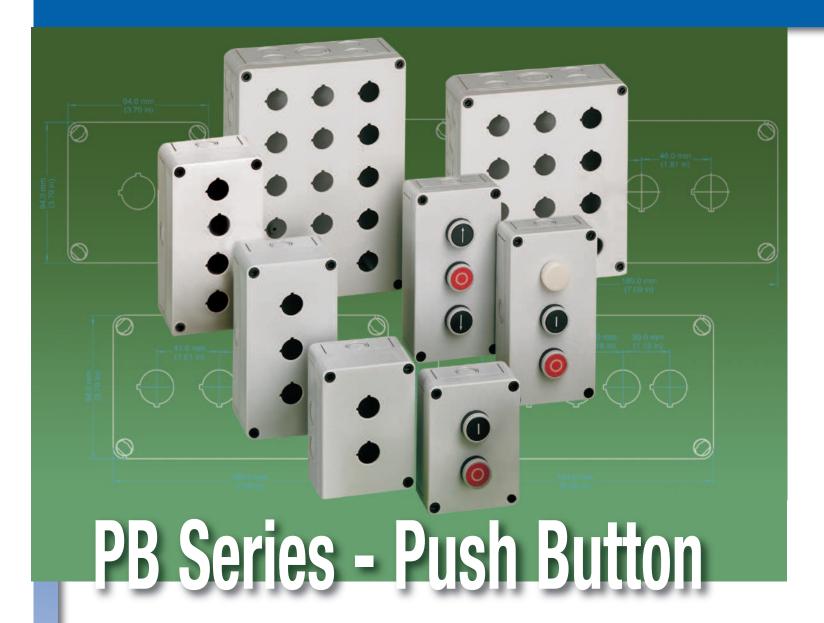

The PB Series features modern, rugged enclosures made of glass fiber reinforced Polycarbonate, designed to protect and insulate 22.5 mm push buttons in dusty, corrosive and wet environments. Five different standard enclosures have predrilled mounting holes for up to five switches. Custom enclosures are available in different sizes and hole patterns to suit your specific application. Call Altech for further information.

- Universal fit for nearly all 22.5mm dia. push buttons
- Compatible with the EK and TK Enclosure Series
- Customization services available design and quantity considerations may apply
- Proven technology with modern design
- Black cover screws are standard with all models
- IP66 / Nema 4X
- UV, weather and impact resistant

### **PB** – Polycarbonate - Push Button Enclosures