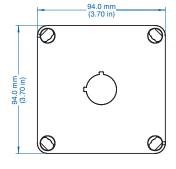

#### PB

| Ordering               | Dimensions mm (in) |       |                  |                 |                 | Std. |
|------------------------|--------------------|-------|------------------|-----------------|-----------------|------|
| Information            | Cat. No.           | Type  | Length           | Width           | Height          | Pk.  |
| One Button Enclosure   | 153-901            | PB1-L | 94 mm (3.70 in)  | 94 mm (3.70 in) | 81 mm (3.19 in) | 1    |
| Two Button Enclosure   | 153-902            | PB2-L | 130 mm (5.12 in) | 94 mm (3.70 in) | 81 mm (3.19 in) | 1    |
| Three Button Enclosure | 153-903            | PB3-L | 180 mm (7.09 in) | 94 mm (3.70 in) | 81 mm (3.19 in) | 1    |
| Four Button Enclosure  | 153-904            | PB4-L | 180 mm (7.09 in) | 94 mm (3.70 in) | 81 mm (3.19 in) | 1    |
| Five Button Enclosure  | 153-905            | PB5-L | 180 mm (7.09 in) | 94 mm (3.70 in) | 81 mm (3.19 in) | 1    |