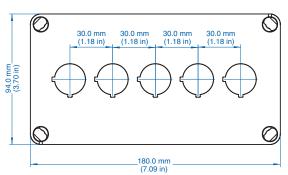

#### PB

| Ordering               | Dimensions mm (in) |       |                  |                 |                 | Std. |
|------------------------|--------------------|-------|------------------|-----------------|-----------------|------|
| Information            | Cat. No.           | Type  | Length           | Width           | Height          | Pk.  |
| One Button Enclosure   | 153-901            | PB1-L | 94 mm (3.70 in)  | 94 mm (3.70 in) | 81 mm (3.19 in) | 1    |
| Two Button Enclosure   | 153-902            | PB2-L | 130 mm (5.12 in) | 94 mm (3.70 in) | 81 mm (3.19 in) | 1    |
| Three Button Enclosure | 153-903            | PB3-L | 180 mm (7.09 in) | 94 mm (3.70 in) | 81 mm (3.19 in) | 1    |
| Four Button Enclosure  | 153-904            | PB4-L | 180 mm (7.09 in) | 94 mm (3.70 in) | 81 mm (3.19 in) | 1    |
| Five Button Enclosure  | 153-905            | PB5-L | 180 mm (7.09 in) | 94 mm (3.70 in) | 81 mm (3.19 in) | 1    |