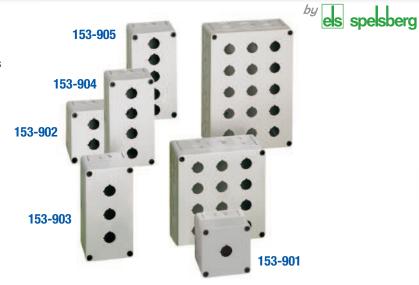

#### PB

| Ordering               | Dimensions mm (in) |       |                  |                 |                 | Std. |
|------------------------|--------------------|-------|------------------|-----------------|-----------------|------|
| Information            | Cat. No.           | Type  | Length           | Width           | Height          | Pk.  |
| One Button Enclosure   | 153-901            | PB1-L | 94 mm (3.70 in)  | 94 mm (3.70 in) | 81 mm (3.19 in) | 1    |
| Two Button Enclosure   | 153-902            | PB2-L | 130 mm (5.12 in) | 94 mm (3.70 in) | 81 mm (3.19 in) | 1    |
| Three Button Enclosure | 153-903            | PB3-L | 180 mm (7.09 in) | 94 mm (3.70 in) | 81 mm (3.19 in) | 1    |
| Four Button Enclosure  | 153-904            | PB4-L | 180 mm (7.09 in) | 94 mm (3.70 in) | 81 mm (3.19 in) | 1    |
| Five Button Enclosure  | 153-905            | PB5-L | 180 mm (7.09 in) | 94 mm (3.70 in) | 81 mm (3.19 in) | 1    |