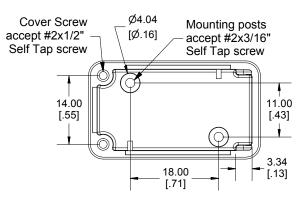

**SECTION A-A** 

**INSIDE TOP** 

Enclosures can be Factory Modified (Milling, Drilling, Printing etc.)
Contact Factory mjm@hammondmfg.com for quotes
Solid models of this enclosure available in STEP or IGES.
(Part number and text placement/orientation on our products are subject to change,
we do not recommend using them as a locating reference for modification purposes)

## NOTE

Purchased assembly includes box, lid, 2 cover screws. Enclosure molded from general purpose ABS Plastic. Other materials / colours available consult factory.

Recommended Torque: (35-43) Ozf.in / (25-30) cN.m

Dimensions: mm [inches]