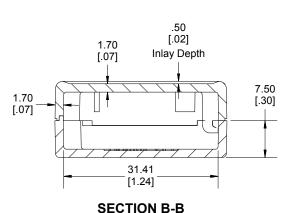

**SECTION A-A** 

**INSIDE TOP** 

Enclosures can be Factory Modified (Milling, Drilling, Printing etc.)
Contact Factory mjm@hammondmfg.com for quotes
Solid models of this enclosure available in STEP or IGES.
(Part number and text placement/orientation on our products are subject to change,
we do not recommend using them as a locating reference for modification purposes)

Dimensions: mm [inches]