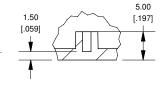

lse, ON, Everlight and Freescale. Main products comprise IC, Modules, Potentiometer, IC Socket, Relay, Connector. Our parts cover such applications as commercial, industrial, and automotives areas.

We are looking forward to setting up business relationship with you and hope to provide you with the best service and solution. Let us make a better world for our industry!



# Contact us

Tel: +86-755-8981 8866 Fax: +86-755-8427 6832

Email & Skype: info@chipsmall.com Web: www.chipsmall.com

Address: A1208, Overseas Decoration Building, #122 Zhenhua RD., Futian, Shenzhen, China







# Top View of Assembly



**SECTION B-B Side View of Assembly** 

2.00 [.079] 15.00 [.591]

## **SECTION A-A End View of Assembly**





## **Top View Looking Inside Box**



### **SECTION C-C Boss Heights**







### NOTE

Purchased assembly includes lid and box made from GP ABS material and cover screws.

| 1551FFL                                             |              |
|-----------------------------------------------------|--------------|
| 1551FFL Enclosure                                   |              |
| Black Enclosure - RAL 9011 - UL94 - HB              | 1551FFLBK    |
| Gray Enclosure - RAL 7035 - UL94 - HB               | 1551FFLGY    |
| Translucent Blue - UL94 - HB                        | 1551FFLTBU   |
| ACCESSORIES                                         |              |
| Recommended Screw Torque: 15-20 ozf.in (10-15 cN.m) |              |
| Black Enclosure Cover Screws (Pkg 100) [#4          | 1591TS100BK  |
| X 1/2" Self Tapping]                                | 133110