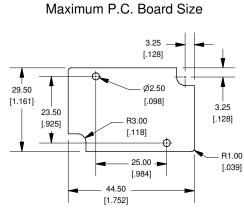

# Top View of Assembly

**SECTION B-B Side View of Assembly** 

2.00 [.079] 15.00 [.591]

## **SECTION A-A End View of Assembly**