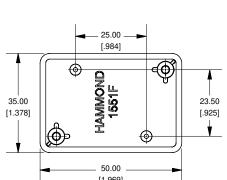

lude Microchip, ALPS, ROHM, Xilinx, Pulse, ON, Everlight and Freescale. Main products comprise IC, Modules, Potentiometer, IC Socket, Relay, Connector. Our parts cover such applications as commercial, industrial, and automotives areas.

We are looking forward to setting up business relationship with you and hope to provide you with the best service and solution. Let us make a better world for our industry!



# Contact us

Tel: +86-755-8981 8866 Fax: +86-755-8427 6832

Email & Skype: info@chipsmall.com Web: www.chipsmall.com

Address: A1208, Overseas Decoration Building, #122 Zhenhua RD., Futian, Shenzhen, China







# Top View of Assembly



**SECTION B-B Side View of Assembly** 

2.00 [.079] 15.00 [.591]

## **SECTION A-A End View of Assembly**





## **Top View Looking Inside Box**



### **SECTION C-C Boss Heights**







### NOTE

Purchased assembly includes lid and box made from GP ABS material and cover screws.

| 1551FFL                                             |              |
|-----------------------------------------------------|--------------|
| 1551FFL Enclosure                                   |              |
| Black Enclosure - RAL 9011 - UL94 - HB              | 1551FFLBK    |
| Gray Enclosure - RAL 7035 - UL94 - HB               | 1551FFLGY    |
| Translucent Blue - UL94 - HB                        | 1551FFLTBU   |
| ACCESSORIES                                         |              |
| Recommended Screw Torque: 15-20 ozf.in (10-15 cN.m) |              |
| Black Enclosure Cover Screws (Pkg 100) [#4          | 1591TS100BK  |
| X 1/2" Self Tapping]