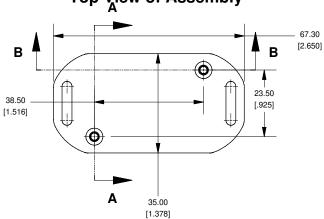

# Top View of Assembly

**SECTION B-B Side View of Assembly** 

2.00 [.079] 15.00 [.591]