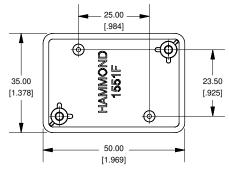

omponents. Line cards we deal with include Microchip, ALPS, ROHM, Xilinx, Pulse, ON, Everlight and Freescale. Main products comprise IC, Modules, Potentiometer, IC Socket, Relay, Connector. Our parts cover such applications as commercial, industrial, and automotives areas.

We are looking forward to setting up business relationship with you and hope to provide you with the best service and solution. Let us make a better world for our industry!



# Contact us

Tel: +86-755-8981 8866 Fax: +86-755-8427 6832

Email & Skype: info@chipsmall.com Web: www.chipsmall.com

Address: A1208, Overseas Decoration Building, #122 Zhenhua RD., Futian, Shenzhen, China







# Top View of Assembly



**SECTION B-B Side View of Assembly** 

2.00 [.079] 15.00 [.591]

## **SECTION A-A End View of Assembly**





## **Top View Looking Inside Box**



### **SECTION C-C Boss Heights**







### NOTE

Purchased assembly includes lid and box made from GP ABS material and cover screws.

| 1551FFL                                             |              |
|-----------------------------------------------------|--------------|
| 1551FFL Enclosure                                   |              |
| Black Enclosure - RAL 9011 - UL94 - HB              | 1551FFLBK    |
| Gray Enclosure - RAL 7035 - UL94 - HB               | 1551FFLGY    |
| Translucent Blue - UL94 - HB                        | 1551FFLTBU   |
| ACCESSORIES                                         |              |
| Recommended Screw Torque: 15-20 ozf.in (10-15 cN.m) |              |
| Black Enclosure Cover Screws (Pkg 100) [#4          | 1