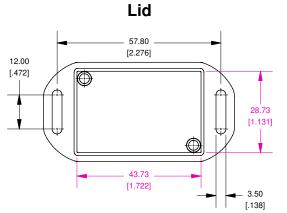

Pulse, ON, Everlight and Freescale. Main products comprise IC, Modules, Potentiometer, IC Socket, Relay, Connector. Our parts cover such applications as commercial, industrial, and automotives areas.

We are looking forward to setting up business relationship with you and hope to provide you with the best service and solution. Let us make a better world for our industry!



# Contact us

Tel: +86-755-8981 8866 Fax: +86-755-8427 6832

Email & Skype: info@chipsmall.com Web: www.chipsmall.com

Address: A1208, Overseas Decoration Building, #122 Zhenhua RD., Futian, Shenzhen, China







# Top View of Assembly



**SECTION B-B Side View of Assembly** 

2.00 [.079] 15.00 [.591]

## **SECTION A-A End View of Assembly**





## **Top View Looking Inside Box**



### **SECTION C-C Boss Heights**







### NOTE

Purchased assembly includes lid and box made from GP ABS material and cover screws.

| 1551FFL                                             |              |
|-----------------------------------------------------|--------------|
| 1551FFL Enclosure                                   |              |
| Black Enclosure - RAL 9011 - UL94 - HB              | 1551FFLBK    |
| Gray Enclosure - RAL 7035 - UL94 - HB               | 1551FFLGY    |
| Translucent Blue - UL94 - HB                        | 1551FFLTBU   |
| ACCESSORIES                                         |              |
| Recommended Screw Torque: 15-20 ozf.in (10-15 cN.m) |              |
| Black Enclosure Cover Screws (Pkg 100) [#4          | 1591TS100BK  |
| X 1/2" Self Tapping]                                | 1331