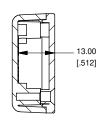

components. Line cards we deal with include Microchip, ALPS, ROHM, Xilinx, Pulse, ON, Everlight and Freescale. Main products comprise IC, Modules, Potentiometer, IC Socket, Relay, Connector. Our parts cover such applications as commercial, industrial, and automotives areas.

We are looking forward to setting up business relationship with you and hope to provide you with the best service and solution. Let us make a better world for our industry!



# Contact us

Tel: +86-755-8981 8866 Fax: +86-755-8427 6832

Email & Skype: info@chipsmall.com Web: www.chipsmall.com

Address: A1208, Overseas Decoration Building, #122 Zhenhua RD., Futian, Shenzhen, China







# Top View of Assembly



**SECTION B-B Side View of Assembly** 

2.00 [.079] 15.00 [.591]

## **SECTION A-A End View of Assembly**





## **Top View Looking Inside Box**



### **SECTION C-C Boss Heights**







### NOTE

Purchased assembly includes lid and box made from GP ABS material and cover screws.

| 1551FFL                                             |              |
|-----------------------------------------------------|--------------|
| 1551FFL Enclosure                                   |              |
| Black Enclosure - RAL 9011 - UL94 - HB              | 1551FFLBK    |
| Gray Enclosure - RAL 7035 - UL94 - HB               | 1551FFLGY    |
| Translucent Blue - UL94 - HB                        | 1551FFLTBU   |
| ACCESSORIES                                         |              |
| Recommended Screw Torque: 15-20 ozf.in (10-15 cN.m) |              |
| Black Enclosure Cover Screws (Pkg 100) [#4          |