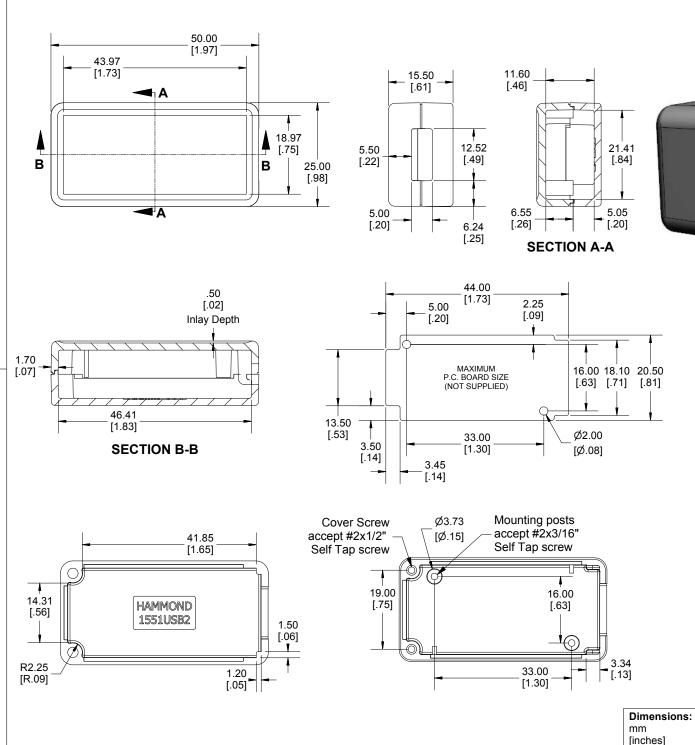

Enclosures can be Factory Modified (Milling, Drilling, Printing etc.)
Contact Factory mjm@hammondmfg.com for quotes
Solid models of this enclosure available in STEP or IGES.
(Part number and text placement/orientation on our products are subject to change,
we do not recommend using them as a locating reference for modification purposes)

## NOTE

Purchased assembly includes box, lid, 2 cover screws. Enclosure molded from general purpose ABS Plastic. Other materials / colours available consult factory.

Recommended Torque: (35-43) Ozf.in / (25-30) cN.m

| PART NUMBERS                                                             |                      |
|--------------------------------------------------------------------------|----------------------|
| 1551USB2 Enclosure                                                       |                      |
| Black Enclosure - Ral 9011 - UL94 - HB                                   | 1551USB2BK           |
| Gray Enclosure - RAL 7035 - UL94 - HB                                    | 1551USB2GY           |
| Translucent Blue - UL94 - HB                                             | 1551USB2TBU          |
| Translucent Clear - UL94 - HB                                            | 1551USB2CLR          |
| Translucent Smoke - UL94 - HB                                            | 1551USB2TSK          |
| Translucent Red - UL94 - HB                                              | 1551USB2TRD          |
| ACCESSORIES                                                              |                      |
| P.C. Board Plastite Self Tapping Screw [#2 x 3/16" self-tapping (4.8mm)] | 1553WTS100 (Pkg 100) |
| Black Cover Screws #2 X 1/2" Self-tapping                                | 1551USB50BK (Pkg 50) |