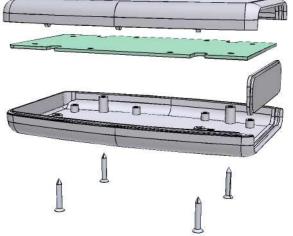

## NOTE

Enclosure molded from GP ABS (UL94-HB) plastic.

Purchased assembly includes top and bottom cover, front plastic panel and 4 cover screws.

| PART NUMBERS                                                          |                                            |
|-----------------------------------------------------------------------|--------------------------------------------|
| 1553D Enclosure                                                       |                                            |
| Black Enclosure/Grey Over-mold                                        | 1553DBK                                    |
| Grey Enclosure/Grey Over-mold                                         | 1553DGY                                    |
| ACCESSORIES                                                           |                                            |
| Cover Screws (Pkg 100)<br>[#4 x 5/8" self-tapping oval head (15.9mm)] | 1593MS100 (Silver)<br>1593MS100BK (Black)  |
| P.C. Board Screws<br>[#4 x 1/4" self-tapping (6.4mm)]                 | 1593ATS50 (Pkg 50)<br>1593ATS100 (Pkg 100) |
| Belt or Pocket Clip                                                   | 1599CLIP (Black)                           |