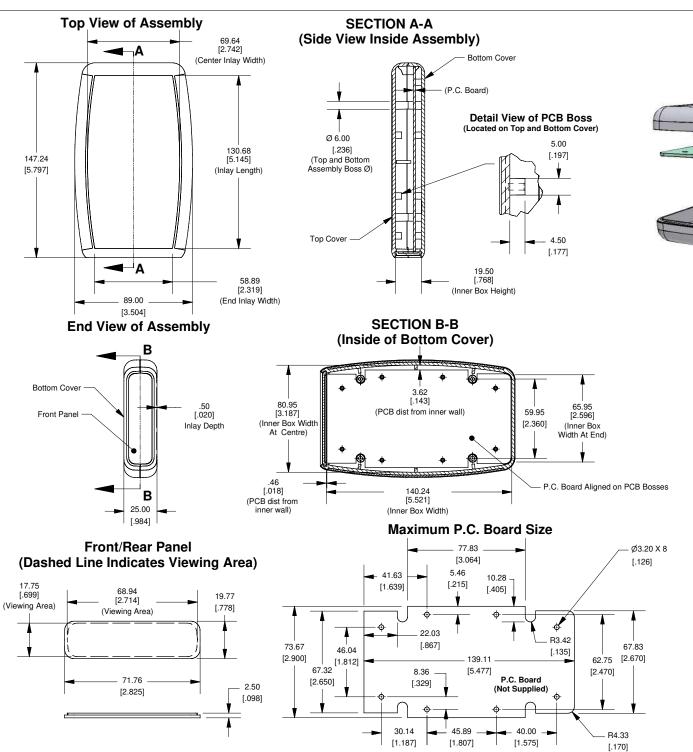

## NOTE

Enclosure molded from GP ABS (UL94-HB) plastic.

Purchased assembly includes top and bottom cover, front plastic panel and 4 cover screws.

| PART NUMBERS                                                          |                                            |
|-----------------------------------------------------------------------|--------------------------------------------|
| 1553D Enclosure                                                       |                                            |
| Black Enclosure/Grey Over-mold                                        | 1553DBK                                    |
| Grey Enclosure/Grey Over-mold                                         | 1553DGY                                    |
| ACCESSORIES                                                           |                                            |
| Cover Screws (Pkg 100)<br>[#4 x 5/8" self-tapping oval head (15.9mm)] | 1593MS100 (Silver)<br>1593MS100BK (Black)  |
| P.C. Board Screws<br>[#4 x 1/4" self-tapping (6.4mm)]                 | 1593ATS50 (Pkg 50)<br>1593ATS100 (Pkg 100) |
| Belt or Pocket Clip                                                   | 1599CLIP (Black)                           |