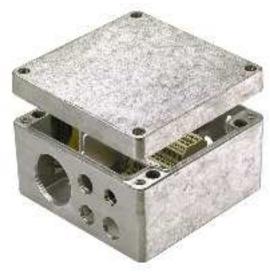

General ordering data

Order No. 1565250000
Part designation KLIPPON K02

Version Housings, 34 mm, 64 mm, 98 mm, Aluminium

alloy (AlSi12)

EAN 4008190085025

Qty. 6 pc(s).

Dimensions

Fixing dimension, width 86 mm
Height 34 mm
Length 64 mm
Width 98 mm

General details

Cover fixing 4 stainless steel M4 screws

Enclosure fixing Holes 4 mm

Integral fixing Threaded holes M3

Resistance to shocks

Sealing material

Version cover

Surface finish

Class of protection to EN 60529

10 J

Neoprene
closed
untreated

IP 66 and IP 67

Weight 200 g
Ambient temperature, min. -30 °C
Ambient temperature, max. 80 °C

Screwed cable glands top/bottom

M 12 1 M 16 1

Side of enclosure Top / Bottom

Screwed cable glands, left/right

M12 3 M16 3