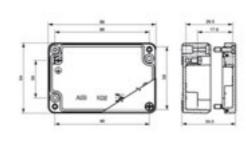

General ordering data

Order No. 1565250000
Part designation KLIPPON K02

Version Housings, 34 mm, 64 mm, 98 mm, Aluminium

alloy (AlSi12)

EAN 4008190085025

Qty. 6 pc(s).

Dimensions

Fixing dimension, width 86 mm
Height 34 mm
Length 64 mm
Width 98 mm

General details

Cover fixing 4 stainless steel M4 screws

Enclosure fixing Holes 4 mm

Integral fixing Threaded holes M3

Resistance to shocks

Sealing material

Version cover

Surface finish

Class of protection to EN 60529

10 J

Neoprene
closed
untreated

IP 66 and IP 67

Weight 200 g
Ambient temperature, min. -30 °C
Ambient temperature, max. 80 °C

Screwed cable glands top/bottom

M 12 1 M 16 1

Side of enclosure Top / Bottom

Screwed cable glands, left/right

M12 3 M16 3