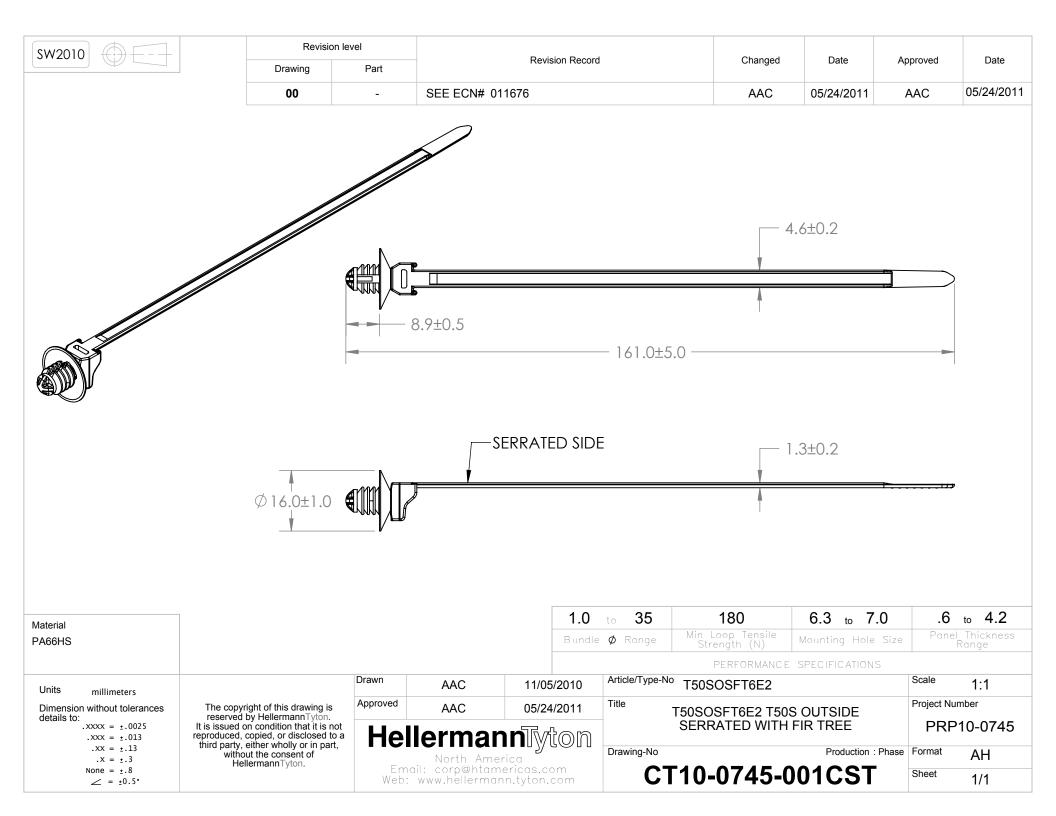

## Product Number Cross Reference Record

**Uncontrolled Document** 

| Pre-UNS<br>Number System | (New) UNS<br>Universal<br>Number System | Customer<br>Part Number |
|--------------------------|-----------------------------------------|-------------------------|
| Product Number           | Product Number                          | Product Number          |
| T50SOSFT6E2              | 157-00108                               | -                       |
| Reference                | Drawing Number: CT10-074                | 5-001CST                |

| Issued By:      | (New) UNS Product Number   | Issue Date:  |
|-----------------|----------------------------|--------------|
| HellermannTyton | Universal Numbering System | June 7, 2011 |