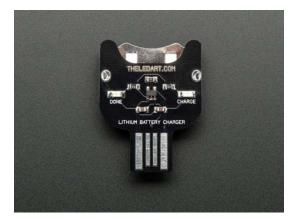

## **Lithium Ion Coin Cell Charger**

PRODUCT ID: 1573

## . Description

This is a special-purpose charger just for the rechargeable LIR2450 Lithium Ion coin cells. Slide the coin cell in the right way, and plug into any USB port to recharge - so easy! Takes about 3 hours to charge up, when its done, the green DONE LED will light up to let you know.

Rechargeable coin cell is not included, but we have 'em in the shop here

Charging is performed in three stages: first a preconditioning charge, then a constant-current 45mA fast charge and finally a constant-voltage trickle charge to keep the battery topped-up.

Only for use with rechargeable LIR2450 cells! Do not try to recharge non-rechargeable Lithium coin batteries! Do not charge unattended, do not charge damaged cells.

Engineered in NYC Adafruit ®