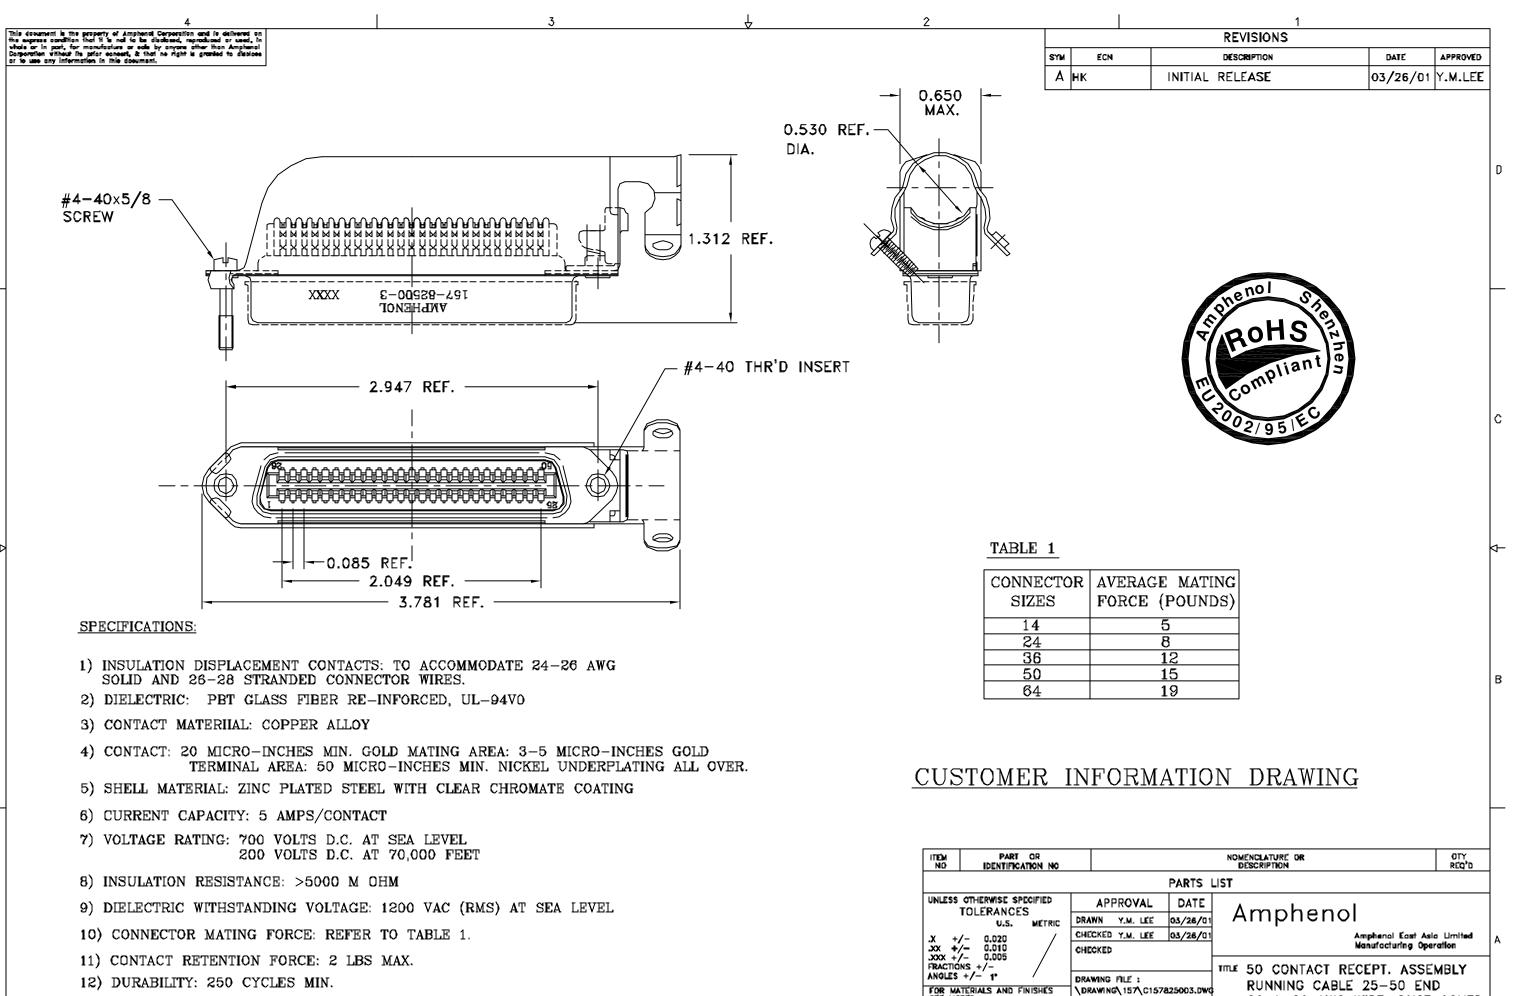

3

13) VIBRATION: NO INTERRUPTIONS < 1u SEC.

14) OPERATING TEMPERATURE: -55°C TO +105°C (-67°F TO +221°F)

A3 SCAL

ANGLE OF PROJECTION

REMOVE SHARP EDGES

U.S.

28 & 26 AWG WIRE, DUST COVER