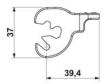

---|
| GTIN (EAN)               | 4 046356 146449    |
| sales group              | D091               |
| Pack                     | 10 pcs.            |
| Customs tariff           | 85389099           |
| Catalog page information | Page 540 (PC-2009) |

### Product notes

WEEE/RoHS-compliant since: 06/30/2006



#### http://

www.download.phoenixcontact.com Please note that the data given here has been taken from the online catalog. For comprehensive information and data, please refer to the user documentation. The General Terms and Conditions of Use apply to Internet downloads.

# **Technical data**

### General data

| Material | High-grade steel / plastic |
|----------|----------------------------|
| Design   | B6                         |

# Diagrams/Drawings

# Dimensioned drawing





### Address

PHOENIX CONTACT Inc., USA 586 Fulling Mill Road Middletown, PA 17057,USA Phone (800) 888-7388 Fax (717) 944-1625 http://www.phoenixcon.com



© 2010 Phoenix Contact Technical modifications reserved;