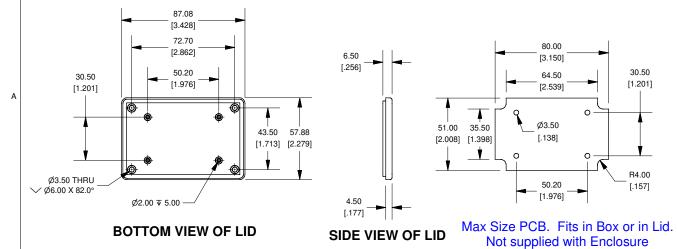

r such applications as commercial, industrial, and automotives areas.

We are looking forward to setting up business relationship with you and hope to provide you with the best service and solution. Let us make a better world for our industry!



# Contact us

Tel: +86-755-8981 8866 Fax: +86-755-8427 6832

Email & Skype: info@chipsmall.com Web: www.chipsmall.com

Address: A1208, Overseas Decoration Building, #122 Zhenhua RD., Futian, Shenzhen, China







2

## 87.07 [3.428] 72.70 AVERAGE WALL THICKNESS [2.862] 36.25 2.00 [1.427] [.079] 30.50 [1.201] 57.87 43.50 50.20 [2.279] [1.713] [1.976] M3x0.5 - 6H -Brass Inserts Ø2.50 ¥ 5.00 SIDE VIEW OF BOX **SECTION A-A TOP VIEW OF BOX**

# B NARROWEST INSIDE DIMENSION 50.70 [1.996] 4.50 [1.177] SECTION B-B SECTION B-B C C SIDE VIEW OF ENCLOSURE



# 1591XXL Enclosure





**SECTION C-C** 

### Note:

Enclosures available modified, Milling, Drilling, Silk Screening. Solid models of this enclosure available in STEP or IGES. Contact Factory mjm@hammondmfg.com

| NOTE Enclosure molded from FRABS UL 94-V0 Plastic. Other materials / Colours Available Consult Factory |                      |
|--------------------------------------------------------------------------------------------------------|----------------------|
| 1591XXL                                                                                                |                      |
| 1590XXL Enclosure                                                                                      |                      |
| Black Enclosure - RAL 7011