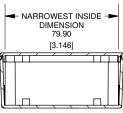

# B NARROWEST INSIDE DIMENSION 50.70 [1.996] 4.50 [1.177] SECTION B-B SECTION B-B C C SIDE VIEW OF ENCLOSURE