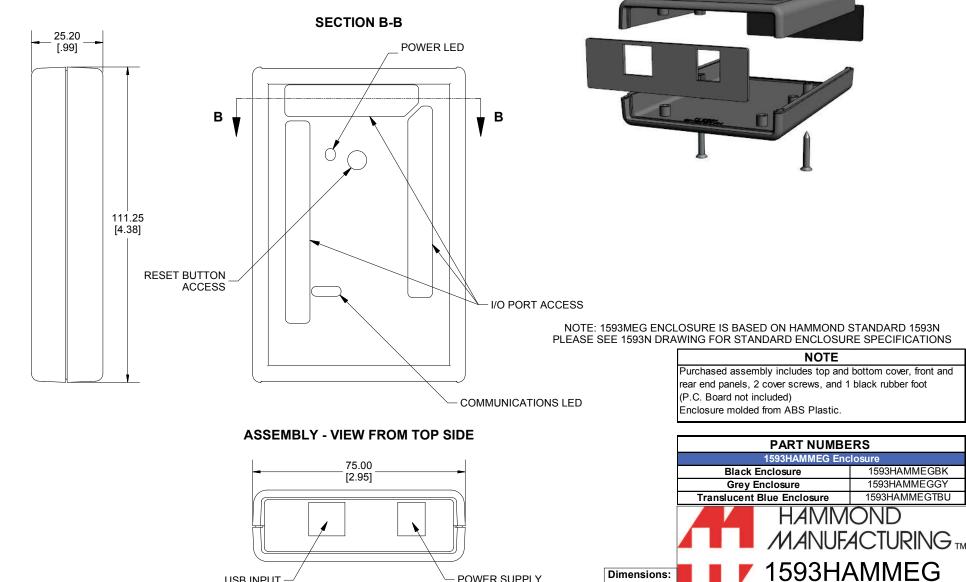

Enclosures can be Factory Modified (Milling, Drilling, Printing etc.) Contact Factory mjm@hammondmfg.com for quotes

USB INPUT

POWER SUPPLY

mm

[inches]

www.hammondmfg.com