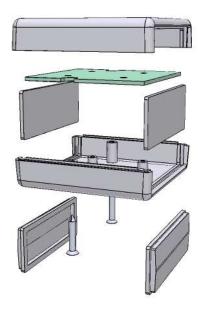

| NOTE                                                              |
|-------------------------------------------------------------------|
| Enclosure molded from GP ABS (UL94-HB) plastic.                   |
| Purchased assembly includes top and bottom cover, front and rear  |
| plastic panels (2 types - flat and contoured) and 2 cover screws. |