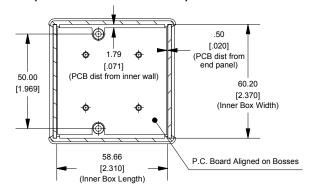

### **Top View of Assembly**

| NOTE                                                              |
|-------------------------------------------------------------------|
| Enclosure molded from GP ABS (UL94-HB) plastic.                   |
| Purchased assembly includes top and bottom cover, front and rear  |
| plastic panels (2 types - flat and contoured) and 2 cover screws. |