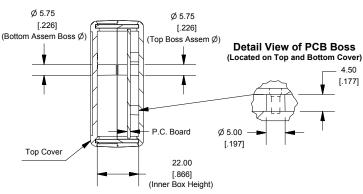

usiness mainly focus on the distribution of electronic components. Line cards we deal with include Microchip, ALPS, ROHM, Xilinx, Pulse, ON, Everlight and Freescale. Main products comprise IC, Modules, Potentiometer, IC Socket, Relay, Connector. Our parts cover such applications as commercial, industrial, and automotives areas.

We are looking forward to setting up business relationship with you and hope to provide you with the best service and solution. Let us make a better world for our industry!



## Contact us

Tel: +86-755-8981 8866 Fax: +86-755-8427 6832

Email & Skype: info@chipsmall.com Web: www.chipsmall.com

Address: A1208, Overseas Decoration Building, #122 Zhenhua RD., Futian, Shenzhen, China







2

### **Top View of Assembly**



# SECTION A-A (Side View Inside Assembly)



## **Hand Held Instrument (1593K)**



### **End View of Assembly**



SECTION B-B (Inside of Bottom Cover)



Enclosures can be Factory Modified (Milling, Drilling, Printing etc.) Solid models of this enclosure available in STEP or IGES.

Contact Factory mjm@hammondmfg.com

| NOTE                                                              |
|-------------------------------------------------------------------|
| Enclosure molded from GP ABS (UL94-HB) plastic.                   |
| Purchased assembly includes top and bottom cover, front and rear  |
| plastic panels (2 types - flat and contoured) and 2 cover screws. |

| PART NUMBERS                                                          |                                            |  |
|------------------------------------------------