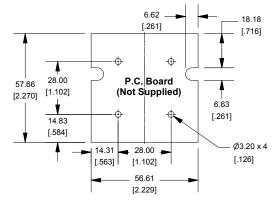

| 1593KGY                                    |  |
| ACCESSORIES                                                           |                                            |  |
| Cover Screws (Pkg 100)<br>[#4 x 3/4" self-tapping oval head (19.1mm)] | 1593QS100 (Silver)<br>1593QS100BK (Black)  |  |
| P.C. Board Screws<br>[#4 x 1/4" self-tapping (6.4mm)]                 | 1593ATS50 (Pkg 50)<br>1593ATS100 (Pkg 100) |  |
| Belt or Pocket Clip                                                   | 1599CLIP (Black)<br>1599CLIPGY (Grey)      |  |
| Infared Panels (Pkg 10)                                               | 1593PIR10                                  |  |



## Front/Rear Panel (Dashed Line Indicates Viewing Area)



#### Maximum P.C. Board Size



.