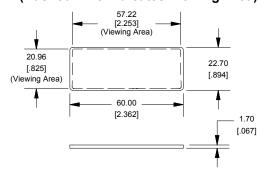

|  |
| Grey Enclosure                                                        | 1593KGY                                    |  |
| ACCESSORIES                                                           |                                            |  |
| Cover Screws (Pkg 100)<br>[#4 x 3/4" self-tapping oval head (19.1mm)] | 1593QS100 (Silver)<br>1593QS100BK (Black)  |  |
| P.C. Board Screws<br>[#4 x 1/4" self-tapping (6.4mm)]                 | 1593ATS50 (Pkg 50)<br>1593ATS100 (Pkg 100) |  |
| Belt or Pocket Clip                                                   | 1599CLIP (Black)<br>1599CLIPGY (Grey)      |  |
| Infared Panels (Pkg 10)                                               | 1593PIR10                                  |  |



## Front/Rear Panel (Dashed Line Indicates Viewing Area)



#### Maximum P.C. Board Size



.