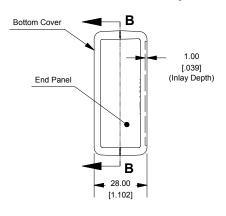

### **End View of Assembly**

SECTION B-B (Inside of Bottom Cover)

Enclosures can be Factory Modified (Milling, Drilling, Printing etc.) Solid models of this enclosure available in STEP or IGES.

Contact Factory mjm@hammondmfg.com