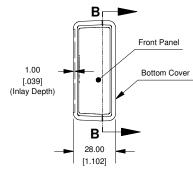

### **End View of Assembly**

# Front/Rear Panel (Dashed Line Indicates Viewing Area)