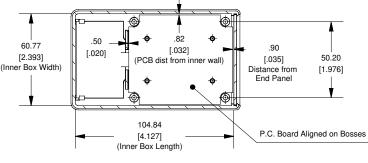

e deal with include Microchip, ALPS, ROHM, Xilinx, Pulse, ON, Everlight and Freescale. Main products comprise IC, Modules, Potentiometer, IC Socket, Relay, Connector. Our parts cover such applications as commercial, industrial, and automotives areas.

We are looking forward to setting up business relationship with you and hope to provide you with the best service and solution. Let us make a better world for our industry!



### Contact us

Tel: +86-755-8981 8866 Fax: +86-755-8427 6832

Email & Skype: info@chipsmall.com Web: www.chipsmall.com

Address: A1208, Overseas Decoration Building, #122 Zhenhua RD., Futian, Shenzhen, China







.

### **Top View of Assembly**



#### SECTION A-A (Side View Inside Assembly)



### **End View of Assembly**



## SECTION B-B (Inside of Bottom Cover)



# Front/Rear Panel (Dashed Line Indicates Viewing Area)







### **Hand Held Instrument (1593Q)**



Enclosures can be Factory Modified ( Milling, Drilling, Printing etc. ) Solid models of this enclosure available in STEP or IGES.

Contact Factory mjm@hammondmfg.com

#### NOTE

Enclosure molded from GP ABS (UL94-HB) plastic.

Purchased assembly includes top and bottom cover, front panel (plastic), battery door and 4 cover screws.

| PART NUMBERS                                                          |                                            |
|-----------------------------------------------------------------------|--------------------------------------------|
| 1593Q Enclosure                                                       |                                            |
| Bl