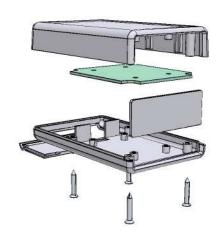

### **Hand Held Instrument (1593Q)**

Enclosures can be Factory Modified ( Milling, Drilling, Printing etc. ) Solid models of this enclosure available in STEP or IGES.

Contact Factory mjm@hammondmfg.com

#### NOTE

Enclosure molded from GP ABS (UL94-HB) plastic.

Purchased assembly includes top and bottom cover, front panel (plastic), battery door and 4 cover screws.

| PART NUMBERS                                                          |                                            |
|-----------------------------------------------------------------------|--------------------------------------------|
| 1593Q Enclosure                                                       |                                            |
| Black Enclosure                                                       | 1593QBK                                    |
| Grey Enclosure                                                        | 1593QGY                                    |
| ACCESSORIES                                                           |                                            |
| Cover Screws (Pkg 100)<br>[#4 x 3/4" self-tapping oval head (19.1mm)] | 1593QS100 (Silver)<br>1593QS100BK (Black)  |
| P.C. Board Screws<br>[#4 x 1/4" self-tapping (6.4mm)]                 | 1593ATS50 (Pkg 50)<br>1593ATS100 (Pkg 100) |
| Belt or Pocket Clip                                                   | 1599CLIP (Black)<br>1599CLIPGY (Grey)      |
| Infrared Panels (Pkg 10)                                              | 1593DIR10                                  |