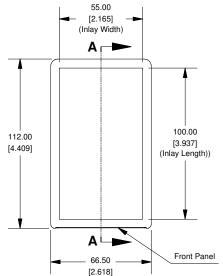

### **Top View of Assembly**

# Front/Rear Panel (Dashed Line Indicates Viewing Area)