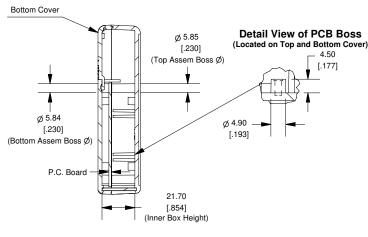

ess mainly focus on the distribution of electronic components. Line cards we deal with include Microchip, ALPS, ROHM, Xilinx, Pulse, ON, Everlight and Freescale. Main products comprise IC, Modules, Potentiometer, IC Socket, Relay, Connector. Our parts cover such applications as commercial, industrial, and automotives areas.

We are looking forward to setting up business relationship with you and hope to provide you with the best service and solution. Let us make a better world for our industry!



### Contact us

Tel: +86-755-8981 8866 Fax: +86-755-8427 6832

Email & Skype: info@chipsmall.com Web: www.chipsmall.com

Address: A1208, Overseas Decoration Building, #122 Zhenhua RD., Futian, Shenzhen, China







.

### **Top View of Assembly**



#### SECTION A-A (Side View Inside Assembly)



### **End View of Assembly**



## SECTION B-B (Inside of Bottom Cover)



# Front/Rear Panel (Dashed Line Indicates Viewing Area)







### **Hand Held Instrument (1593Q)**



Enclosures can be Factory Modified ( Milling, Drilling, Printing etc. ) Solid models of this enclosure available in STEP or IGES.

Contact Factory mjm@hammondmfg.com

#### NOTE

Enclosure molded from GP ABS (UL94-HB) plastic.

Purchased assembly includes top and bottom cover, front panel (plastic), battery door and 4 cover screws.

| PART NUMBERS                                                          |                                            |
|-----------------------------------------------------------------------|--------------------------------------------|
| 1593Q Enclosure