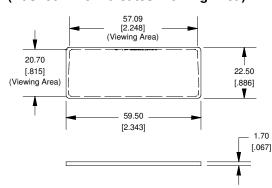

N, Everlight and Freescale. Main products comprise IC, Modules, Potentiometer, IC Socket, Relay, Connector. Our parts cover such applications as commercial, industrial, and automotives areas.

We are looking forward to setting up business relationship with you and hope to provide you with the best service and solution. Let us make a better world for our industry!



### Contact us

Tel: +86-755-8981 8866 Fax: +86-755-8427 6832

Email & Skype: info@chipsmall.com Web: www.chipsmall.com

Address: A1208, Overseas Decoration Building, #122 Zhenhua RD., Futian, Shenzhen, China







.

### **Top View of Assembly**



#### SECTION A-A (Side View Inside Assembly)



### **End View of Assembly**



## SECTION B-B (Inside of Bottom Cover)



# Front/Rear Panel (Dashed Line Indicates Viewing Area)







### **Hand Held Instrument (1593Q)**



Enclosures can be Factory Modified ( Milling, Drilling, Printing etc. ) Solid models of this enclosure available in STEP or IGES.

Contact Factory mjm@hammondmfg.com

#### NOTE

Enclosure molded from GP ABS (UL94-HB) plastic.

Purchased assembly includes top and bottom cover, front panel (plastic), battery door and 4 cover screws.

| PART NUMBERS                                                          |                                            |
|-----------------------------------------------------------------------|--------------------------------------------|
| 1593Q Enclosure                                                       |                                            |
| Black Enclosure