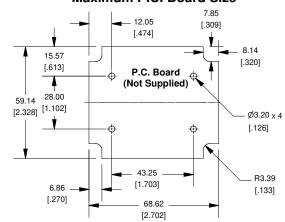

#### NOTE

Enclosure molded from GP ABS (UL94-HB) plastic.

Purchased assembly includes top and bottom cover, front panel (plastic), battery door and 4 cover screws.

| PART NUMBERS                                                          |                                            |
|-----------------------------------------------------------------------|--------------------------------------------|
| 1593Q Enclosure                                                       |                                            |
| Black Enclosure                                                       | 1593QBK                                    |
| Grey Enclosure                                                        | 1593QGY                                    |
| ACCESSORIES                                                           |                                            |
| Cover Screws (Pkg 100)<br>[#4 x 3/4" self-tapping oval head (19.1mm)] | 1593QS100 (Silver)<br>1593QS100BK (Black)  |
| P.C. Board Screws<br>[#4 x 1/4" self-tapping (6.4mm)]                 | 1593ATS50 (Pkg 50)<br>1593ATS100 (Pkg 100) |
| Belt or Pocket Clip                                                   | 1599CLIP (Black)<br>1599CLIPGY (Grey)      |
| Infrared Panels (Pkg 10)                                              | 1593DIR10                                  |