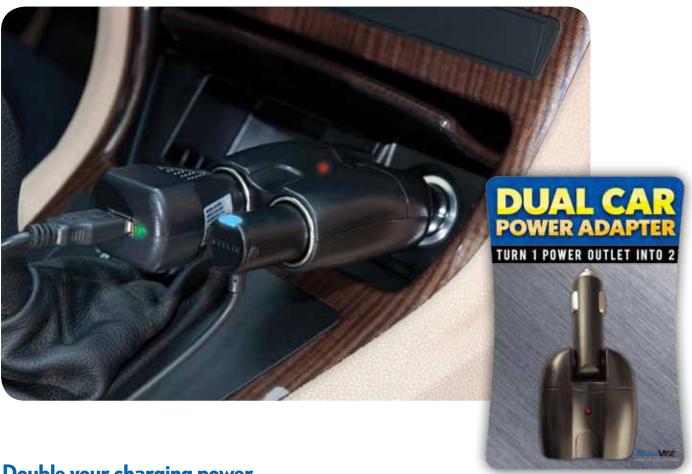

# **Dual Car Power Adapter**

TURN 1 POWER OUTLET INTO 2

part #15951

### Double your charging power.

With the compact, portable Dual Car Power Adapter, you can turn one DC outlet into two. It works with any 12-volt power socket and has the ability to quickly and effectively charge two devices at once.

#### **FEATURES**

- Convert 1 DC power outlet into 2
- 12 Volt/10A power capacity
- LED power indicator light
- Works with all 12 Volt car chargers and power adapters