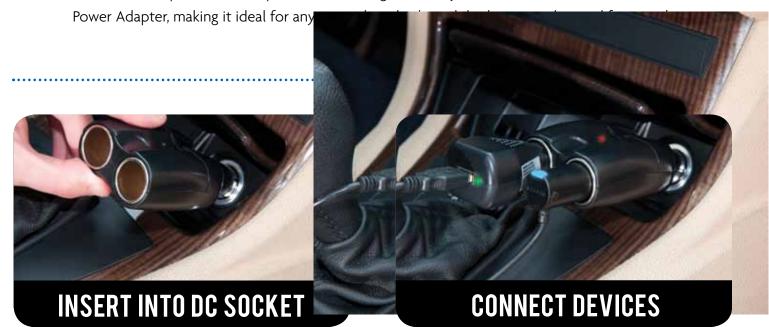

### Double your charging power.

With the compact, portable Dual Car Power Adapter, you can turn one DC outlet into two. It works with any 12-volt power socket and has the ability to quickly and effectively charge two devices at once.

#### **FEATURES**

- Convert 1 DC power outlet into 2
- 12 Volt/10A power capacity
- LED power indicator light
- Works with all 12 Volt car chargers and power adapters