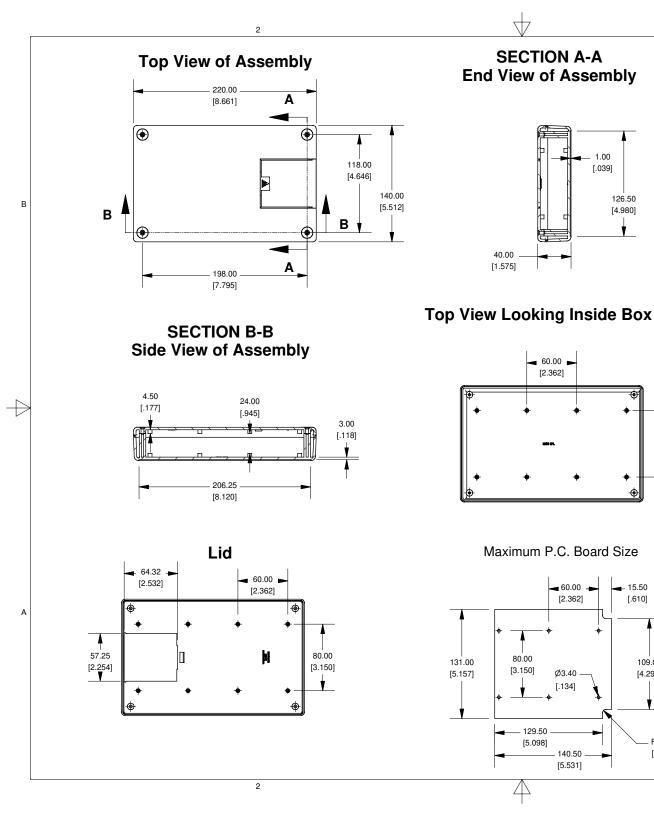

80.00 [3.150]

[.610]

109.00

[4.291]

R4.50

[.177]

1

Enclosures can be Factory Modified (Milling, Drilling, Printing etc.) Contact Factory mjm@hammondmfg.com for quotes Solid models of this enclosure available in STEP or IGES.