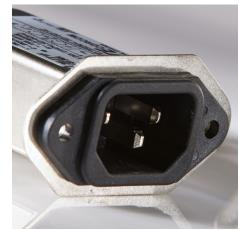

## ENHANCED PERFORMANCE CORCOM EJT POWER INLET FILTER

Extended flange offers superior performance up to 1 Ghz

TE has improved the performance of the Corcom EJT Series IEC inlet filter for high frequency applications by extending the flange around the IEC320-C14 inlet to reduce the amount of radiated radio frequency (RF) through potential gaps around the installed filter.

#### **EJT FLANGED EMI FILTER**

The Corcom EJT Series offers superior performance above 100 MHz as plotted in orange on Graph 1. The new extended flange version of the EJT Series provides enhanced shielding performance with an improvement of 10dB by eliminating any gaps created from mounting the EMI filter through a panel cut-out.