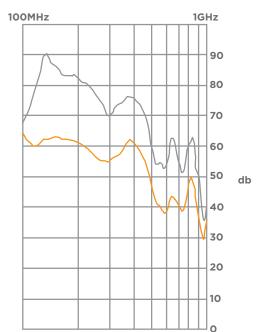

#### **EJT FLANGED EMI FILTER**

The Corcom EJT Series offers superior performance above 100 MHz as plotted in orange on Graph 1. The new extended flange version of the EJT Series provides enhanced shielding performance with an improvement of 10dB by eliminating any gaps created from mounting the EMI filter through a panel cut-out.

# · 0.

- 3EJT1 performance curve shown in Orange on **Graph 1**.
- Superior performance above 100MHz.

Standard Flange

Extended Flange

- 3EJT1F performance curve shown in Gray on **Graph 1**.
- Enhanced shielding performance provides a minimum of 10dB greater attenuation.

#### Graph 1: Insertion Loss

EJT Flanged EMI Filter

© 2015 TE Connectivity Ltd. Family of Companies. All Rights Reserved. TE, TE Connectivity, and the TE connectivity (logo) are trademarks of the TE Connectivity Ltd. family of companies. Other logos, product and Company names mentioned herein may be trademarks of their respective owners.