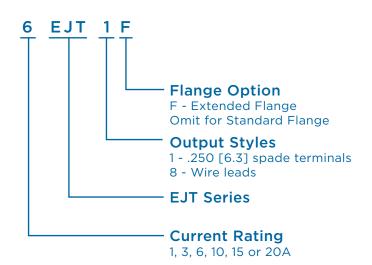

## ENHANCED PERFORMANCE CORCOM EJT POWER INLET FILTER

Extended flange offers superior performance up to 1 Ghz

TE has improved the performance of the Corcom EJT Series IEC inlet filter for high frequency applications by extending the flange around the IEC320-C14 inlet to reduce the amount of radiated radio frequency (RF) through potential gaps around the installed filter.

TE's EJT series provides superior EMI filter performance up to 1GHz, where typical EMI filters are designed to perform to only 30MHz. The superior performance of the EJT series comes from a unique circuit design and an internal construction technique to attenuate frequencies above 30MHz.

#### FEATURES

- High frequency performance
- IEC320-C14 inlet for universal application

#### BENEFITS

- EMI protection for frequencies up to 1 GHz
- Higher insertion loss throughout the entire frequency range
- Extended flange design increases level of shielding

#### APPLICATIONS

- Test Equipment
- Medical Diagnostics
- Communication Equipment