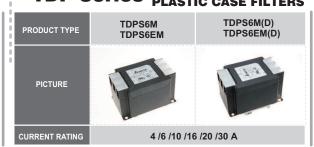

------------------------|-----------|-----------|
|   | PICTURE        |                         |                         |                                  |           |           |
| ĺ | CURRENT RATING | 1/3/6/10 A              | 3/6/10 A                | 3/6/10 A                         | 20 A      | 20 A      |

#### KE / KEN Series HIGH PERFORMANCE IEC INLET / SNAP-IN FILTERS ------

| PRODUCT TYPE   | G3EAM/G3SAM | W3EAM/W3SAM | G3EAM/G3SAM | W3EAM/W3SAM |
|----------------|-------------|-------------|-------------|-------------|
| PICTURE        |             |             |             |             |
| CURRENT RATING | 3/8(6)/10A  | 3/8(6)/10A  | 3/8(6)/10A  | 3/8(6)/10A  |

## BE Series SWITCH / DUAL-FUSE IEC INLET FILTERS



#### TDP Series 3-PHASE 3-WIRE PLASTIC CASE FILTERS



#### NB Series POWER ENTRY MODULE FILTERS



|                       | SB3M       | SB4M       |
|-----------------------|------------|------------|
|                       |            |            |
| 3/4/6/10 A 3/4/6/10 A | 3/4/6/10 A | 3/4/6/10 A |

# SE Series 2-STAGE IEC CONNECTOR FILTERS

| PRODUCT TYPE   | SEEG3SM        |  |  |
|----------------|----------------|--|--|
| PICTURE        | 1              |  |  |
| CURRENT RATING | 3/6/10/13/15 A |  |  |

#### DC Series 2-STAGE HIGH PERFORMANCE FILTERS --

| PRODUCT TYPE   | CG5BM   | CW5BM GG5BM |     | GW5BM | GS5BM |
|----------------|---------|-------------|-----|-------|-------|
| PICTURE        |         |             |     |       |       |
| CURRENT RATING | 3/6/12A | 3/6/12A     | 16A | 16A   | 16A   |



# Medical Filter