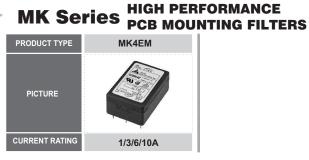

-----------------------|------------|------------|
|                       |            |            |
| 3/4/6/10 A 3/4/6/10 A | 3/4/6/10 A | 3/4/6/10 A |

# SE Series 2-STAGE IEC CONNECTOR FILTERS

| PRODUCT TYPE   | SEEG3SM        |  |  |
|----------------|----------------|--|--|
| PICTURE        | 1              |  |  |
| CURRENT RATING | 3/6/10/13/15 A |  |  |

#### DC Series 2-STAGE HIGH PERFORMANCE FILTERS --

| PRODUCT TYPE   | CG5BM   | CW5BM GG5BM |     | GW5BM | GS5BM |
|----------------|---------|-------------|-----|-------|-------|
| PICTURE        |         |             |     |       |       |
| CURRENT RATING | 3/6/12A | 3/6/12A     | 16A | 16A   | 16A   |



# Medical Filter

# PRODUCT TYPE CG5CM CS5CM GS5CM CG5BM PICTURE PICTURE 2/6/12/16/20 A 16/20 A 30A 3/6/12A











Remark: Please refer safety approval of Medical Filter to individual series.