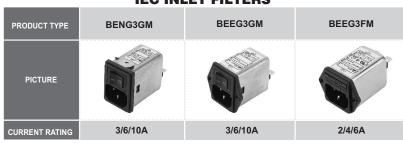

------------------|-------------------------|----------------------------------|-----------|-----------|
|   | PICTURE        |                         |                         |                                  |           |           |
| ĺ | CURRENT RATING | 1/3/6/10 A              | 3/6/10 A                | 3/6/10 A                         | 20 A      | 20 A      |

#### KE / KEN Series HIGH PERFORMANCE IEC INLET / SNAP-IN FILTERS ------

| PRODUCT TYPE   | G3EAM/G3SAM | W3EAM/W3SAM | G3EAM/G3SAM | W3EAM/W3SAM |
|----------------|-------------|-------------|-------------|-------------|
| PICTURE        |             |             |             |             |
| CURRENT RATING | 3/8(6)/10A  | 3/8(6)/10A  | 3/8(6)/10A  | 3/8(6)/10A  |

## BE Series SWITCH / DUAL-FUSE IEC INLET FILTERS



#### TDP Series 3-PHASE 3-WIRE PLASTIC CASE FILTERS



#### NB Series POWER ENTRY MODULE FILTERS



|                       | SB3M       | SB4M       |
|-----------------------|------------|------------|
|                       |            |            |
| 3/4/6/10 A 3/4/6/10 A | 3/4/6/10 A | 3/4/6/10 A |

# SE Series 2-STAGE IEC CONNECTOR FILTERS

| PRODUCT TYPE   | SEEG3SM        |  |  |
|----------------|----------------|--|--|
| PICTURE        | 1              |  |  |
| CURRENT RATING | 3/6/10/13/15 A |  |  |

#### DC Series 2-STAGE HIGH PERFORMANCE FILTERS --

| PRODUCT TYPE   | CG5BM   | CW5BM GG5BM |     | GW5BM | GS5BM |
|----------------|---------|-------------|-----|-------|-------|
| PICTURE        |         |             |     |       |       |
| CURRENT RATING | 3/6/12A | 3