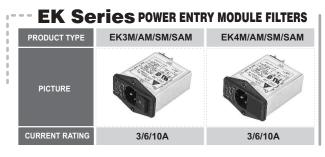

|-----------------------|------------|------------|
|                       |            |            |
| 3/4/6/10 A 3/4/6/10 A | 3/4/6/10 A | 3/4/6/10 A |

# SE Series 2-STAGE IEC CONNECTOR FILTERS

| PRODUCT TYPE   | SEEG3SM        |  |  |
|----------------|----------------|--|--|
| PICTURE        | 1              |  |  |
| CURRENT RATING | 3/6/10/13/15 A |  |  |

#### DC Series 2-STAGE HIGH PERFORMANCE FILTERS --

| PRODUCT TYPE   | CG5BM   | CW5BM GG5BM |     | GW5BM | GS5BM |
|----------------|---------|-------------|-----|-------|-------|
| PICTURE        |         |             |     |       |       |
| CURRENT RATING | 3/6/12A | 3/6/12A     | 16A | 16A   | 16A   |



# Medical Filter

# PRODUCT TYPE CG5CM CS5CM GS5CM CG5BM PICTURE PICTURE 2/6/12/16/20 A 16/20 A 30A 3/6/12A











Remark: Please refer safety approval of Medical Filter to individual series.