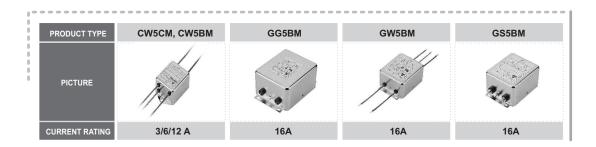

#### DC Series 2-STAGE HIGH PERFORMANCE FILTERS --

| PRODUCT TYPE   | CG5BM   | CW5BM GG5BM |     | GW5BM | GS5BM |
|----------------|---------|-------------|-----|-------|-------|
| PICTURE        |         |             |     |       |       |
| CURRENT RATING | 3/6/12A | 3/6/12A     | 16A | 16A   | 16A   |