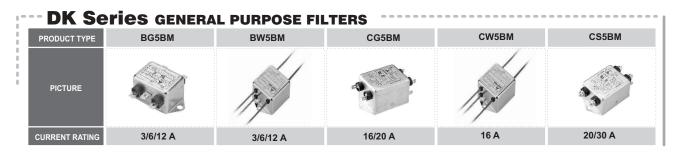

|
|-----------------------|------------|------------|
|                       |            |            |
| 3/4/6/10 A 3/4/6/10 A | 3/4/6/10 A | 3/4/6/10 A |

# SE Series 2-STAGE IEC CONNECTOR FILTERS

| PRODUCT TYPE   | SEEG3SM        |  |  |
|----------------|----------------|--|--|
| PICTURE        | 1              |  |  |
| CURRENT RATING | 3/6/10/13/15 A |  |  |

#### DC Series 2-STAGE HIGH PERFORMANCE FILTERS --

| PRODUCT TYPE   | CG5BM   | CW5BM GG5BM |     | GW5BM | GS5BM |
|----------------|---------|-------------|-----|-------|-------|
| PICTURE        |         |             |     |       |       |
| CURRENT RATING | 3/6/12A | 3/6/12A     | 16A | 16A   | 16A   |



# Medical Filter

# PRODUCT TYPE CG5CM CS5CM GS5CM CG5BM PICTURE PICTURE 2/6/12/16/20 A 16/20 A 30A 3/6/12A











Remark: Please refer safety approval of Medical Filter to individual series.