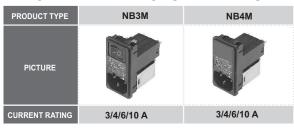

#### NB Series POWER ENTRY MODULE FILTERS

|                       | SB3M       | SB4M       |
|-----------------------|------------|------------|
|                       |            |            |
| 3/4/6/10 A 3/4/6/10 A | 3/4/6/10 A | 3/4/6/10 A |