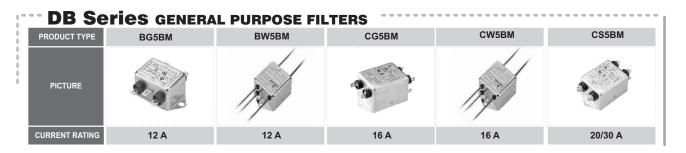

|
|-----------------------|------------|------------|
|                       |            |            |
| 3/4/6/10 A 3/4/6/10 A | 3/4/6/10 A | 3/4/6/10 A |

# SE Series 2-STAGE IEC CONNECTOR FILTERS

| PRODUCT TYPE   | SEEG3SM        |  |  |
|----------------|----------------|--|--|
| PICTURE        | 1              |  |  |
| CURRENT RATING | 3/6/10/13/15 A |  |  |

#### DC Series 2-STAGE HIGH PERFORMANCE FILTERS --

| PRODUCT TYPE   | CG5BM   | CW5BM GG5BM |     | GW5BM | GS5BM |
|----------------|---------|-------------|-----|-------|-------|
| PICTURE        |         |             |     |       |       |
| CURRENT RATING | 3/6/12A | 3/6/12A     | 16A | 16A   | 16A   |



# Medical Filter

# PRODUCT TYPE CG5CM CS5CM GS5CM CG5BM PICTURE PICTURE 2/6/12/16/20 A 16/20 A 30A 3/6/12A











Remark: Please refer safety approval of Medical Filter to individual series.