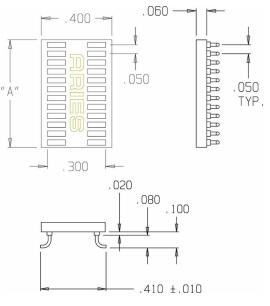

#### ALL DIMENSIONS: INCHES [MILLIMETERS]

ALL TOLERANCES: ±0.005 [0.13] UNLESS OTHERWISE SPECIFIED

PADS ARE 0.076 [1.93] x 0.024 [0.61]

"A" DIMENSION = 1/2 x TOTAL PIN COUNT x 0.050 [1.27] + 0.030 [0.76]

ALL CAC'S ARE MANUFACTURED AND INSPECTED TO IPC- 610B CLASS 2 GUIDELINES

CONSULT FACTORY FOR OTHER SIZES AND CONFIGURATIONS

Bristol, PA 19007-6810 USA TEL (215) 781-9956 • FAX (215) 781-9845 WWW.ARIESELEC.COM • INFO@ARIESELEC.COM