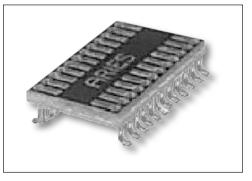

### P/N XX-666000-00 SOIC-to-SOWIC Adapter

#### FEATURES

• Allows the use of a narrow package IC in place of a wide one.

#### **GENERAL SPECIFICATIONS**

- LEADS: mechanically fastened and soldered to adapter's PCB subtrate
- PCB: FR-4, 0.062 [1.56] or 0.094 [2.39] thick manufactured to IPC 600E Class 2 standards
- MALE PIN: Brass 360 1/2-hard per UNS C36000, ASTM B16/B16M
- MALE PIN PLATING: 200µ [5.08µ] Sn/Pb 93/7 per ASTM B579-73 over 100µ [2.54µ] Ni per SAE AMS-QQ-N-290
- OPERATING TEMPERATURE: 221°F [105°C]

#### MOUNTING CONSIDERATIONS

- Standard SMT mounting to PCB
- SMT Package can be IR reflowed, vapor phased, or simply hand soldered

**CUSTOMIZATION:** In addition to the standard products shown on this page, Aries specializes in custom design and production. Special materials, platings, sizes, and configurations can be furnished, depending on the quantity. **NOTE:** Aries reserves the right to change product general specifications without notice.