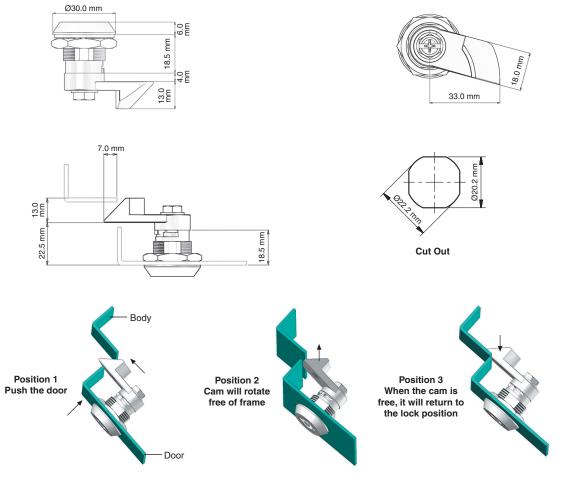

### Specifications

 Material: Housing: Zinc Alloy (Zamak) DIN-EN 1774-ZnAl4Cu1 Cylinder: Zinc Alloy (Zamak) DIN-EN 1774-ZnAl4Cu11 Gasket: Rubber Finish: Chrome

#### Features

- Spring-loaded cam provides push-to-close action
- Distance between inside of lock face and front of cam fixed at 22.5 mm
- There is no IP 65 version of this lock, due to spring loaded cam
- Applications: Electric panels, machinery covers