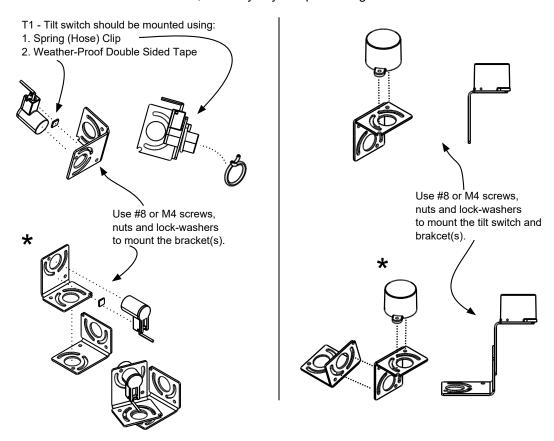

## T1/T3 Tilt Switch Universal L-Bracket - P/N: 1608

## T1 Unidirectional Tilt Switch Application Notes

[57.2 mm]

T3 Omnidirectional Tilt Switch Application Notes

[48 mm]

For complex mounting scenarios use universal brackets. \* Two brackets can be used to achieve rotation in 3 axes, to nearly any compound angle.