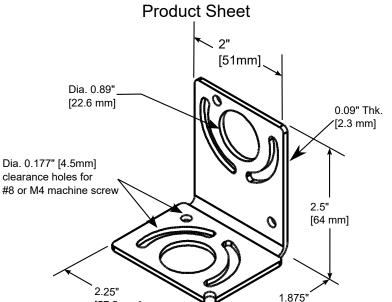

## T1/T3 Tilt Switch Universal L-Bracket - P/N: 1608

## T1 Unidirectional Tilt Switch Application Notes

[57.2 mm]

T3 Omnidirectional Tilt Switch Application Notes

[48 mm]

For complex mounting scenarios use universal brackets. \* Two brackets can be used to achieve rotation in 3 axes, to nearly any compound angle.