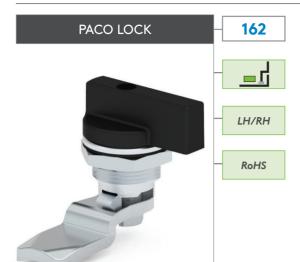

## QUARTER-TURN LOCKS

• Paco type knob

## **APPLICATIONS**

Electric panels, machinery covers

**MATERIAL** 

HOUSING: Zamak DIN-EN

1774-ZnAl4Cu1

KNOB: PA6 GFR 30 CAM: Steel or Plastic

GASKET: Rubber

FINISH Chrome