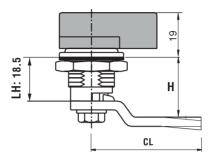

## **APPLICATIONS**

Electric panels, machinery covers

**MATERIAL** 

HOUSING: Zamak DIN-EN

1774-ZnAl4Cu1

KNOB: PA6 GFR 30 CAM: Steel or Plastic

GASKET: Rubber

FINISH Chrome