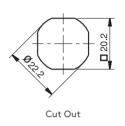

## **APPLICATIONS**

Electric panels, machinery covers

**MATERIAL** 

HOUSING: Zamak DIN-EN

1774-ZnAl4Cu1

KNOB: PA6 GFR 30 CAM: Steel or Plastic

GASKET: Rubber

FINISH Chrome