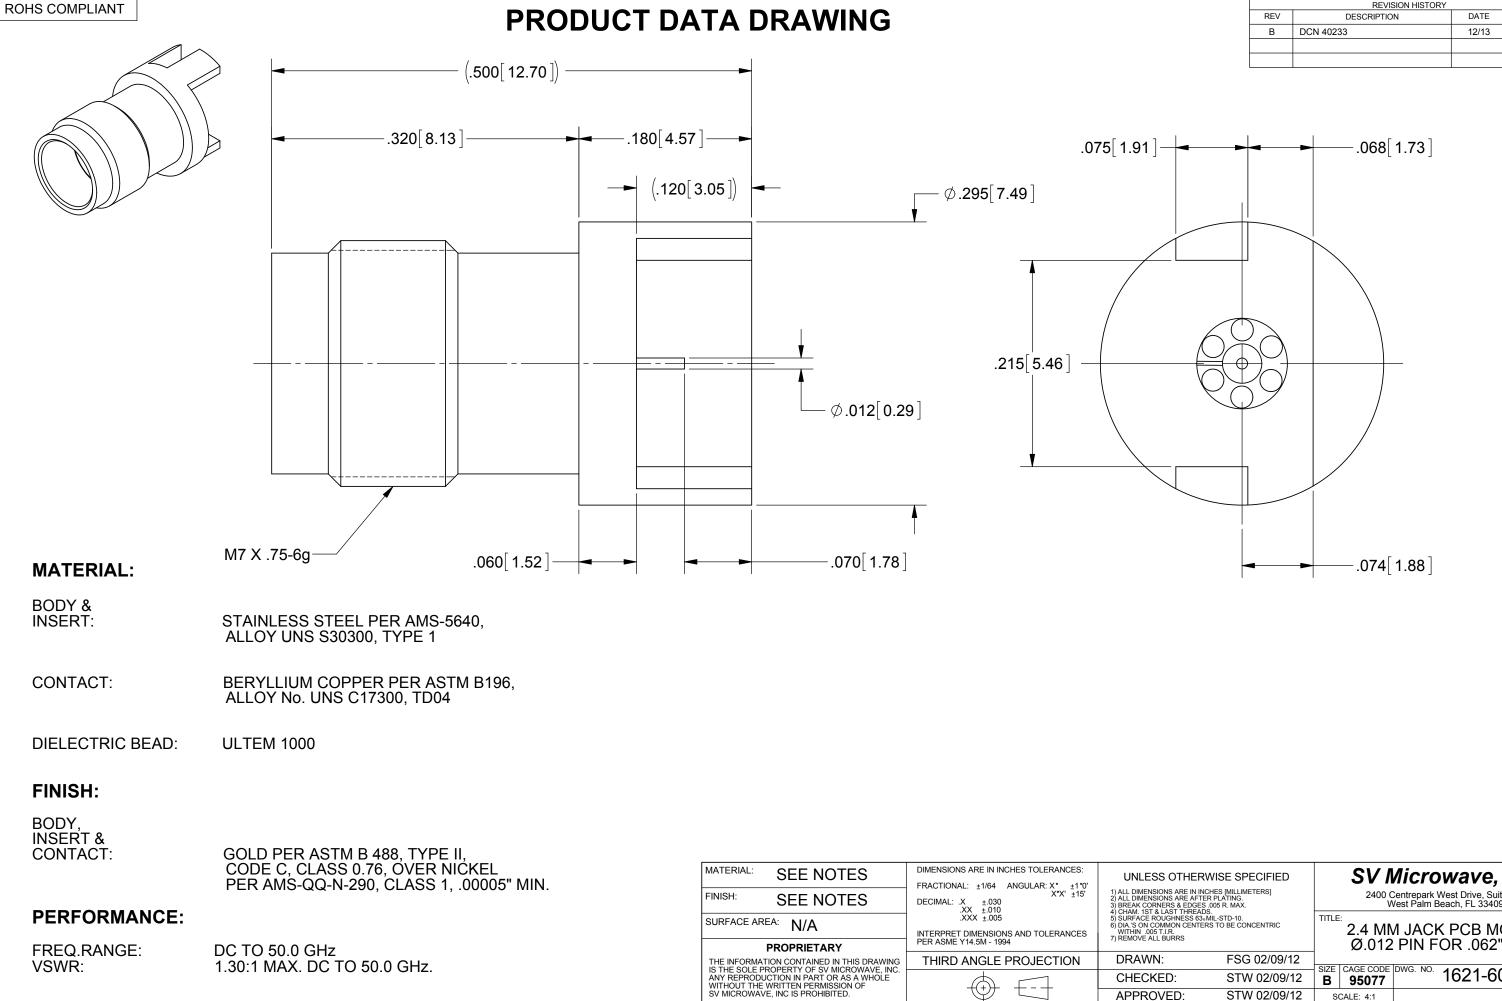

| REVISION HISTORY |             |       |          |  |  |  |  |  |  |
|------------------|-------------|-------|----------|--|--|--|--|--|--|
| REV              | DESCRIPTION | DATE  | APPROVED |  |  |  |  |  |  |
| В                | DCN 40233   | 12/13 | FSG      |  |  |  |  |  |  |
|                  |             |       |          |  |  |  |  |  |  |
|                  |             |       |          |  |  |  |  |  |  |
|                  |             |       |          |  |  |  |  |  |  |

| UNLESS OTHER                                                                                                                                                     | SV Microwave, Inc.                                                 |                  |                                                  |          |         |              |  |
|------------------------------------------------------------------------------------------------------------------------------------------------------------------|--------------------------------------------------------------------|------------------|--------------------------------------------------|----------|---------|--------------|--|
| 1) ALL DIMENSIONS ARE IN IN<br>2) ALL DIMENSIONS ARE AFTE<br>3) BREAK CORNERS & EDGES                                                                            | 2400 Centrepark West Drive, Suite 100<br>West Palm Beach, FL 33409 |                  |                                                  |          |         |              |  |
| 4) CHAM. 1ST & LAST THREADS.<br>5) SURFACE ROUGHNESS 63∞MIL-STD-10.<br>6) DIA.'S ON COMMON CENTERS TO BE CONCENTRIC<br>WITHIN .005 T.I.R.<br>7) REMOVE ALL BURRS |                                                                    |                  | 2.4 MM JACK PCB MOUNT<br>Ø.012 PIN FOR .062" PCB |          |         |              |  |
| DRAWN:                                                                                                                                                           | FSG 02/09/12                                                       |                  |                                                  |          |         |              |  |
| CHECKED:                                                                                                                                                         | STW 02/09/12                                                       | SIZE<br><b>B</b> | CAGE CODE<br>95077                               | DWG. NO. | 1621-60 | )08          |  |
| APPROVED:                                                                                                                                                        | STW 02/09/12                                                       | SCALE: 4:1       |                                                  |          |         | SHEET 1 OF 1 |  |