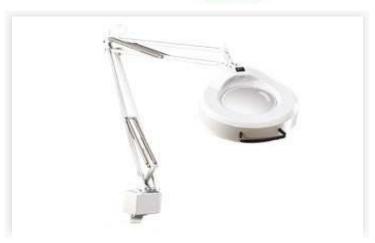

IFM Magnifiers

16346LG

Old item no.: 16346LG

## IFM1A 5D 3C LIGHT GRAY/GRIS

IFM is an ideal lighter-duty magnifier for low-power inspection. A 22W circline fluorescent lamp provides 360° shadow-free illumination and a lamp diffuser cover protects the bulb from damage. 5-diopter (2.25X) lens. 45" external spring-balanced arm. Edge clamp mount. Color: light grey.