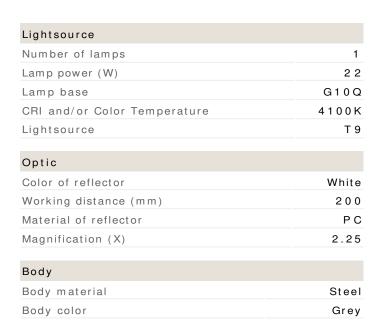

## IFM1A 5D 3C LIGHT GRAY/GRIS

IFM is an ideal lighter-duty magnifier for low-power inspection. A 22W circline fluorescent lamp provides 360° shadow-free illumination and a lamp diffuser cover protects the bulb from damage. 5-diopter (2.25X) lens. 45" external spring-balanced arm. Edge clamp mount. Color: light grey.

| Electrical data        |                 |
|------------------------|-----------------|
| Maximum frequency (Hz) | 6 0             |
| Minimum frequency (Hz) | 5 0             |
| Maximum voltage (V)    | 1 2 0           |
| Voltage from (V)       | 1 0 0           |
|                        |                 |
| Dimensions             |                 |
| Net weight (kg)        | 0               |
| Gross weight (lb.)     | 9               |
| Arm length (in.)       | 4 5             |
|                        |                 |
| Termination            |                 |
| Cord length (ft)       | 6               |
| Mounting               | Edge clamp      |
|                        |                 |
| Ballast                |                 |
| Type of Ballast        | Electromagnetic |