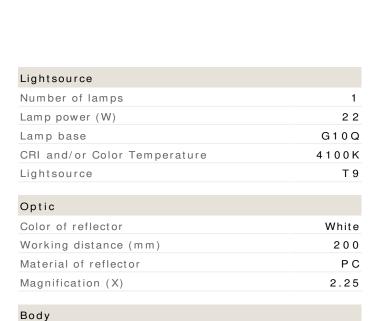

## IFM1A 5D 3C WHITE/BLANC

IFM is an ideal lighter-duty magnifier for low-power inspection. A 22W circline fluorescent lamp provides 360° shadow-free illumination and a lamp diffuser cover protects the bulb from damage. 5-diopter (2.25X) lens. 45" external spring-balanced arm. Edge clamp mount. Color: white.

White

Steel

| Electrical data        |                 |
|------------------------|-----------------|
| Maximum frequency (Hz) | 6 0             |
| Minimum frequency (Hz) | 5 0             |
| Maximum voltage (V)    | 1 2 0           |
| Voltage from (V)       | 100             |
|                        |                 |
| Dimensions             |                 |
| Net weight (kg)        | 0               |
| Gross weight (lb.)     | 9               |
| Arm length (in.)       | 4 5             |
|                        |                 |
| Termination            |                 |
| Cord length (ft)       | 6               |
| Mounting               | Edge clamp      |
|                        |                 |
| Ballast                |                 |
| Type of Ballast        | Electromagnetic |

Body color

Body material