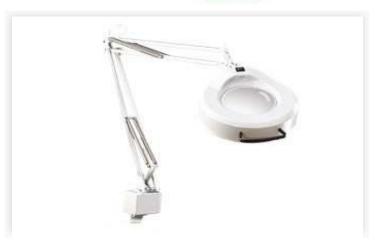

IFM Magnifiers 16346WT

Old item no.: 16346WT

## IFM1A 5D 3C WHITE/BLANC

IFM is an ideal lighter-duty magnifier for low-power inspection. A 22W circline fluorescent lamp provides 360° shadow-free illumination and a lamp diffuser cover protects the bulb from damage. 5-diopter (2.25X) lens. 45" external spring-balanced arm. Edge clamp mount. Color: white.