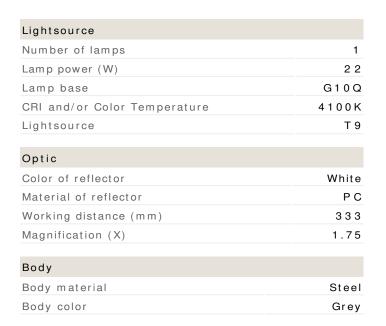

| Electrical data        |                 |
|------------------------|-----------------|
| Maximum frequency (Hz) | 6 0             |
| Minimum frequency (Hz) | 5 0             |
| Maximum voltage (V)    | 1 2 0           |
| Voltage from (V)       | 100             |
|                        |                 |
| Dimensions             |                 |
| Net weight (kg)        | 0               |
| Gross weight (lb.)     | 9               |
| Arm length (in.)       | 3 0             |
|                        |                 |
| Termination            |                 |
| Cord length (ft)       | 6               |
| Mounting               | Edge clamp      |
|                        |                 |
| Ballast                |                 |
| Type of Ballast        | Electromagnetic |