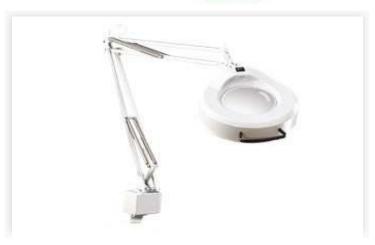

**IFM Magnifiers** 

16350LG

Old item no.: 16350LG

## IFM2A 3D 3C LIGHT GRAY/GRIS

IFM is an ideal lighter-duty magnifier for low-power inspection. A 22W circline fluorescent lamp provides 360° shadow-free illumination and a lamp diffuser cover protects the bulb from damage. 3-diopter (1.75X) lens. 30" external spring-balanced arm. Edge clamp mount. Color: light grey.