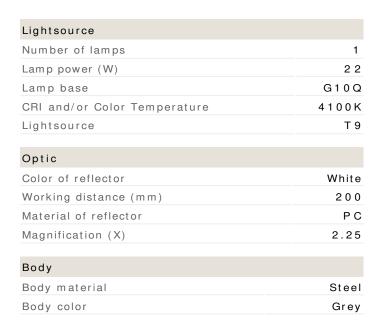

## IFM2A 5D 3C LIGHT GRAY/GRIS

IFM is an ideal lighter-duty magnifier for low-power inspection. A 22W circline fluorescent lamp provides 360° shadow-free illumination and a lamp diffuser cover protects the bulb from damage. 5-diopter (2.25X) lens. 30" external spring-balanced arm. Edge clamp mount. Color: light grey.

| Electrical data        |                 |
|------------------------|-----------------|
| Maximum frequency (Hz) | 6 0             |
| Minimum frequency (Hz) | 5 0             |
| Maximum voltage (V)    | 1 2 0           |
| Voltage from (V)       | 1 0 0           |
|                        |                 |
| Dimensions             |                 |
| Net weight (kg)        | 0               |
| Gross weight (lb.)     | 9               |
| Arm length (in.)       | 3 0             |
|                        |                 |
| Termination            |                 |
| Cord length (ft)       | 6               |
| Mounting               | Edge clamp      |
|                        |                 |
| Ballast                |                 |
| Type of Ballast        | Electromagnetic |