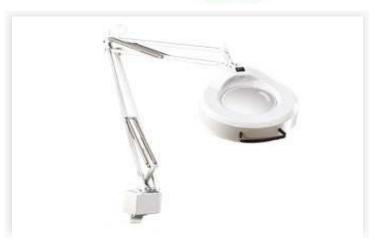

**IFM Magnifiers** 

16352LG

Old item no.: 16352LG

## IFM2A 5D 3C LIGHT GRAY/GRIS

IFM is an ideal lighter-duty magnifier for low-power inspection. A 22W circline fluorescent lamp provides 360° shadow-free illumination and a lamp diffuser cover protects the bulb from damage. 5-diopter (2.25X) lens. 30" external spring-balanced arm. Edge clamp mount. Color: light grey.