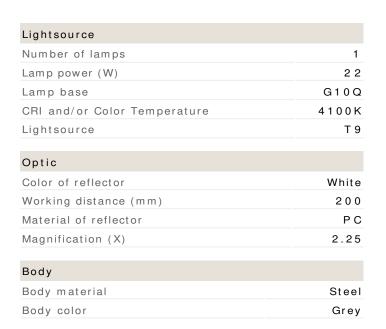

## IFM2K 5D 3C LIGHT GRAY/GRIS

IFM is an ideal lighter-duty magnifier for low-power inspection. A 22W circline fluorescent lamp provides 360° shadow-free illumination and a lamp diffuser cover protects the bulb from damage. 5-diopter (2.25X) lens. 30" external spring-balanced arm. Weighted base. Color: light grey.

| Electrical data        |                 |
|------------------------|-----------------|
| Maximum frequency (Hz) | 6 0             |
| Minimum frequency (Hz) | 5 0             |
| Maximum voltage (V)    | 1 2 0           |
| Voltage from (V)       | 100             |
|                        |                 |
| Dimensions             |                 |
| Net weight (kg)        | 0               |
| Gross weight (lb.)     | 3 1             |
| Arm length (in.)       | 3 0             |
|                        |                 |
| Termination            |                 |
| Cord length (ft)       | 6               |
| Mounting               | Weighted base   |
|                        |                 |
| Ballast                |                 |
| Type of Ballast        | Electromagnetic |