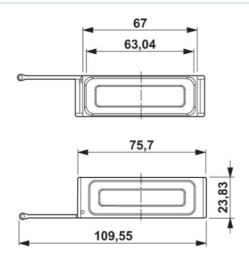

aken from the
online catalog. For comprehensive
information and data, please refer
to the user documentation. The
General Terms and Conditions of
Use apply to Internet downloads.

| Technical data                     |              |  |
|------------------------------------|--------------|--|
| Mechanical characteristics         |              |  |
| Insertion/withdrawal cycles        | ≥ 1000       |  |
| Color                              | gray         |  |
| Ambient temperature (operation)    | -40 °C 80 °C |  |
| Material data                      |              |  |
| Inflammability class acc. to UL 94 | V0           |  |
| Housing material                   | PA           |  |
| Degree of protection               | IP54         |  |

### Diagrams/Drawings

#### Dimensioned drawing



Protective cover for D-SUB

#### Address

PHOENIX CONTACT Deutschland GmbH Flachsmarktstr. 8 32825 Blomberg,Germany Phone +49 5235 3 12000 Fax +49 5235 3 41200 http://www.phoenixcontact.de



© 2011 Phoenix Contact Technical modifications reserved;