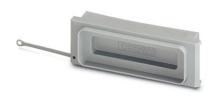

## **VS-25-SD**

Order No.: 1652211

http://eshop.phoenixcontact.de/phoenix/treeViewClick.do?UID=1652211

D-SUB protective cover, shell size 3, IP54 degree of protection, for panel mounting frame and sleeve housing VS-25-...

#### Dimensioned drawing

Protective cover for D-SUB