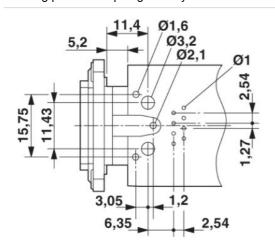

## Diagrams/Drawings

## Drilling plan/solder pad geometry

Drilling plan for VS-08-BU-RJ45-6/LH-1