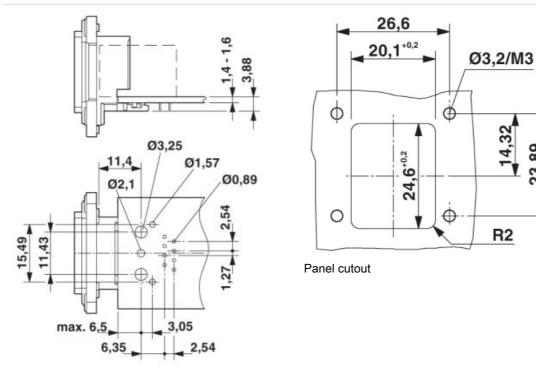

## Diagrams/Drawings

## Dimensioned drawing

Drilling plan for VS-08-BU-RJ45/LP-1

http://eshop.phoenixcontact.de/phoenix/treeViewClick.do?UID=1658655