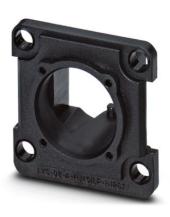

## VS-08-A-RJ45/LP-1-IP67-BK

Order No.: 1658655

http://eshop.phoenixcontact.de/phoenix/treeViewClick.do?UID=1658655

RJ45 panel mounting frame, IP67, for PCB connection, for square panel cutout, with grommet, without mounting screws, color: black