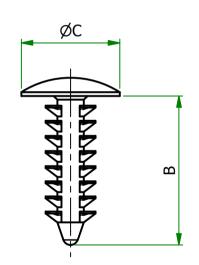

## UNCONTROLLED

| Item         | A    | С    | Suggested Board<br>Thickness | Head<br>Height | В     | Colour  |
|--------------|------|------|------------------------------|----------------|-------|---------|
| 167003000002 | 4.00 | 9.50 | 0.9-8.0                      | 1              | 13.50 | NATURAL |