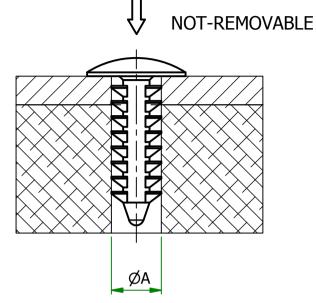

## UNCONTROLLED

| Item         | A    | С    | Suggested Board<br>Thickness | Head<br>Height | В     | Colour  |
|--------------|------|------|------------------------------|----------------|-------|---------|
| 167003000002 | 4.00 | 9.50 | 0.9-8.0                      | 1              | 13.50 | NATURAL |