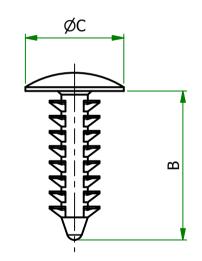

## UNCONTROLLED

| Item         | A    | С    | Suggested Board<br>Thickness | Head<br>Height | В    | Colour |
|--------------|------|------|------------------------------|----------------|------|--------|
| 167102069902 | 3.50 | 9.10 | 0.7-5.0                      | ı              | 9.50 | BLACK  |

MATERIAL NIX.

MATERIAL NYLON

167102069902

TITLE

**BARBED FASTENERS** 

DWG.No.

SRRBF-2

1