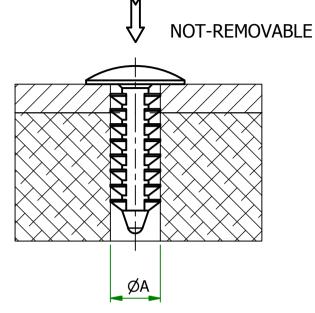

## UNCONTROLLED

| Item         | A    | С    | Suggested Board<br>Thickness | Head<br>Height | В    | Colour |
|--------------|------|------|------------------------------|----------------|------|--------|
| 167102069902 | 3.50 | 9.10 | 0.7-5.0                      | ı              | 9.50 | BLACK  |

MATERIAL NIX.

MATERIAL NYLON

167102069902

TITLE

**BARBED FASTENERS** 

DWG.No.

SRRBF-2

1