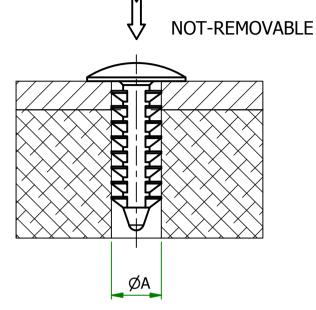

## UNCONTROLLED

| Item         | A    | С    | Suggested Board<br>Thickness | Head<br>Height | В     | Colour  |
|--------------|------|------|------------------------------|----------------|-------|---------|
| 167102500002 | 4.00 | 9.10 | 0.7-6.0                      | -              | 11.00 | NATURAL |