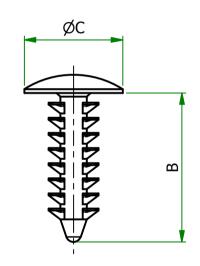

## UNCONTROLLED

| Item         | A    | С    | Suggested Board<br>Thickness | Head<br>Height | В     | Colour  |
|--------------|------|------|------------------------------|----------------|-------|---------|
| 167102500002 | 4.00 | 9.10 | 0.7-6.0                      | -              | 11.00 | NATURAL |