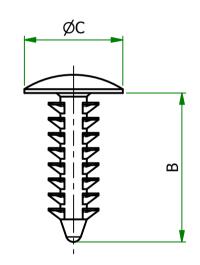

## UNCONTROLLED

| Item         | A    | С     | Suggested Board<br>Thickness | Head<br>Height | В     | Colour |
|--------------|------|-------|------------------------------|----------------|-------|--------|
| 167103569902 | 4.80 | 11.00 | 0.7-8.0                      | ı              | 12.20 | BLACK  |

MATERIAL NIX.

MATERIAL NYLON

167103569902

TITLE

**BARBED FASTENERS** 

DWG.No.

SRRBF-2

1