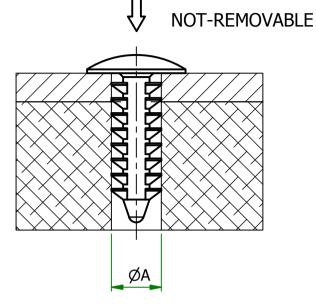

## UNCONTROLLED

| Item         | A    | С     | Suggested Board<br>Thickness | Head<br>Height | В     | Colour |
|--------------|------|-------|------------------------------|----------------|-------|--------|
| 167103569902 | 4.80 | 11.00 | 0.7-8.0                      | ı              | 12.20 | BLACK  |

MATERIAL NIX.

MATERIAL NYLON

167103569902

TITLE

**BARBED FASTENERS** 

DWG.No.

SRRBF-2

1