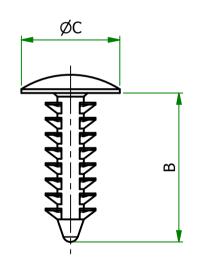

## UNCONTROLLED

| Item         | A    | С     | Suggested Board<br>Thickness | Head<br>Height | В     | Colour  |
|--------------|------|-------|------------------------------|----------------|-------|---------|
| 167104500002 | 5.50 | 16.50 | 1.5-14.2                     | -              | 19.70 | NATURAL |