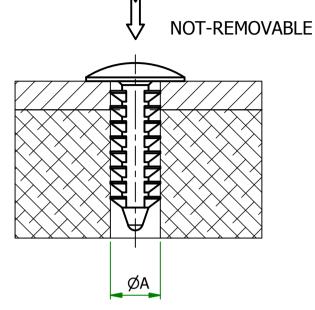

## UNCONTROLLED

| Item         | A    | С     | Suggested Board<br>Thickness | Head<br>Height | В     | Colour  |
|--------------|------|-------|------------------------------|----------------|-------|---------|
| 167104500002 | 5.50 | 16.50 | 1.5-14.2                     | -              | 19.70 | NATURAL |