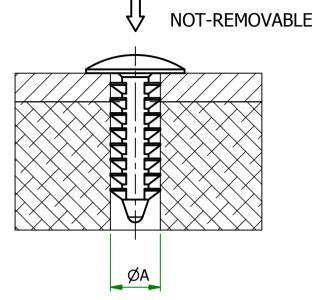

## UNCONTROLLED

| Item         | A    | С     | Suggested Board<br>Thickness | Head<br>Height | В     | Colour |
|--------------|------|-------|------------------------------|----------------|-------|--------|
| 167104569902 | 5.50 | 16.50 | 1.5-14.2                     | 1              | 19.70 | BLACK  |