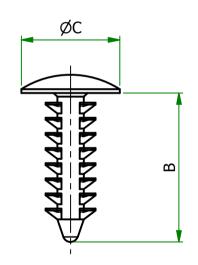

## UNCONTROLLED

| Item         | A    | С     | Suggested Board<br>Thickness | Head<br>Height | В     | Colour |
|--------------|------|-------|------------------------------|----------------|-------|--------|
| 167104569902 | 5.50 | 16.50 | 1.5-14.2                     | 1              | 19.70 | BLACK  |