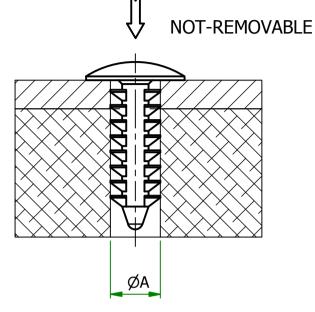

## UNCONTROLLED

| Item         | A    | С     | Suggested Board<br>Thickness | Head<br>Height | В     | Colour  |
|--------------|------|-------|------------------------------|----------------|-------|---------|
| 167107000002 | 6.00 | 17.80 | 2.5-12.0                     | -              | 20.40 | NATURAL |