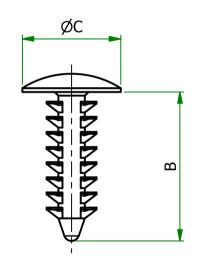

## UNCONTROLLED

| Item         | A    | С     | Suggested Board<br>Thickness | Head<br>Height | В     | Colour  |
|--------------|------|-------|------------------------------|----------------|-------|---------|
| 167107000002 | 6.00 | 17.80 | 2.5-12.0                     | -              | 20.40 | NATURAL |