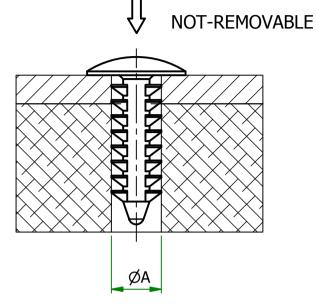

## UNCONTROLLED

| Item         | A    | С     | Suggested Board<br>Thickness | Head<br>Height | В     | Colour |
|--------------|------|-------|------------------------------|----------------|-------|--------|
| 167107069902 | 6.00 | 17.80 | 2.5-12.0                     | 1              | 20.40 | BLACK  |