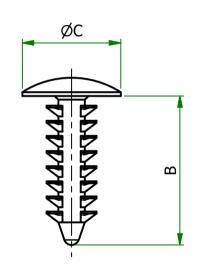

## UNCONTROLLED

| Item         | A    | С     | Suggested Board<br>Thickness | Head<br>Height | В     | Colour |
|--------------|------|-------|------------------------------|----------------|-------|--------|
| 167107069902 | 6.00 | 17.80 | 2.5-12.0                     | 1              | 20.40 | BLACK  |