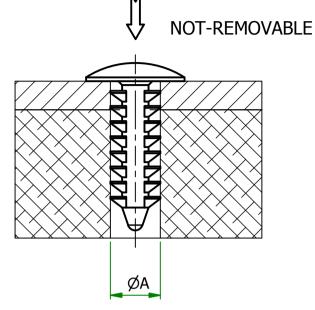

## UNCONTROLLED

| Item         | A     | С     | Suggested Board<br>Thickness | Head<br>Height | В     | Colour  |
|--------------|-------|-------|------------------------------|----------------|-------|---------|
| 167109000002 | 10.00 | 25.40 | 2.9-14.4                     | -              | 20.80 | NATURAL |