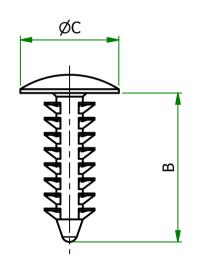

## UNCONTROLLED

| Item         | A     | С     | Suggested Board<br>Thickness | Head<br>Height | В     | Colour  |
|--------------|-------|-------|------------------------------|----------------|-------|---------|
| 167109000002 | 10.00 | 25.40 | 2.9-14.4                     | -              | 20.80 | NATURAL |