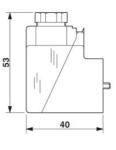

ontact insert material     | PBT                       |
| Material, housing, valve plug          | PA                        |
| Type of connection                     | Screw connection          |
| Conductor cross section stranded min.  | 0.34 mm²                  |
| Conductor cross section stranded max.  | 2.5 mm²                   |
| Conductor cross section AWG/kcmil min. | 22                        |
| Conductor cross section AWG/kcmil max  | 13                        |
| External cable diameter                | 6 mm 8 mm                 |
| Status display                         | Yellow LED                |
| Protective circuit/component           | Z diode                   |

## **Certificates / Approvals**



Certification GOST

## Diagrams/Drawings

## Dimensioned drawing





### Circuit diagram



http://eshop.phoenixcontact.de/phoenix/treeViewClick.do?UID=1671140

#### Address

PHOENIX CONTACT Inc., USA 586 Fulling Mill Road Middletown, PA 17057,USA Phone (800) 888-7388 Fax (717) 944-1625 http://www.phoenixcon.com



© 2010 Phoenix Contact Technical modifications reserved;