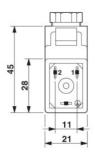

contact insert material     | PBT                       |
| Material, housing, valve plug          | PA                        |
| Type of connection                     | Screw connection          |
| Conductor cross section stranded min.  | 0.34 mm²                  |
| Conductor cross section stranded max.  | 2.5 mm²                   |
| Conductor cross section AWG/kcmil min. | 22                        |
| Conductor cross section AWG/kcmil max  | 13                        |
| External cable diameter                | 6 mm 8 mm                 |
| Status display                         | Yellow LED                |
| Protective circuit/component           | Z diode                   |

## **Certificates / Approvals**



Certification GOST

## Diagrams/Drawings

## Dimensioned drawing





### Circuit diagram



http://eshop.phoenixcontact.de/phoenix/treeViewClick.do?UID=1671140

#### Address

PHOENIX CONTACT Inc., USA 586 Fulling Mill Road Middletown, PA 17057,USA Phone (800) 888-7388 Fax (717) 944-1625 http://www.phoenixcon.com



© 2010 Phoenix Contact Technical modifications reserved;