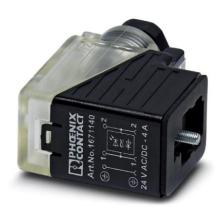

## SACC-V-3CON-PG9/BI-1L-S

Order No.: 1671140

http://eshop.phoenixcontact.de/phoenix/treeViewClick.do?UID=1671140

Valve connector, 3-pos., type BI, 1 LED, with protective circuit, screw connection, cable screw connection Pg9