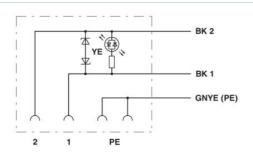

#### **Diagrams/Drawings**

Valve plug, type A

Circuit diagram

Contact assignment of the valve plug

Schematic diagram

Valve connector pin assignment, type A