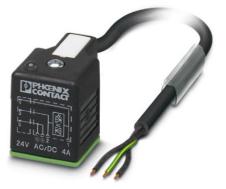

#### This product has been replaced by a newer version.

Order No.: 1683772

http://eshop.phoenixcontact.de/phoenix/treeViewClick.do?UID=1683772

Sensor/Actuator cable, 3-position, PUR/PVC, Black RAL 9005, Free conductor end, on Valve plug A, with 1 LED, connected with Z diode, Cable length: 3 m