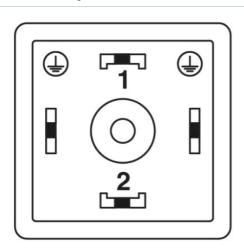

#### **Diagrams/Drawings**

Valve plug, type A

Circuit diagram

Contact assignment of the valve plug

Schematic diagram

Valve connector pin assignment, type A