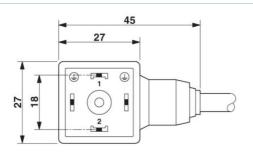

#### **Diagrams/Drawings**

Valve plug, type A

Circuit diagram

Contact assignment of the valve plug

Schematic diagram

Valve connector pin assignment, type A