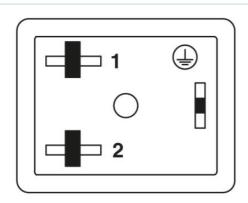

#### **Diagrams/Drawings**

Valve connector, type BI

Circuit diagram

Contact assignment of the valve plug

#### Schematic diagram

Valve connector pin assignment, type BI