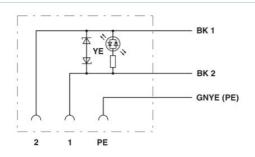

#### **Diagrams/Drawings**

Valve connector, type BI

Circuit diagram

Contact assignment of the valve plug