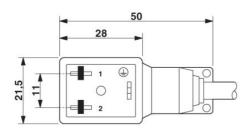

#### **Diagrams/Drawings**

Valve connector, type BI

Circuit diagram

Contact assignment of the valve plug

#### Schematic diagram

Valve connector pin assignment, type BI