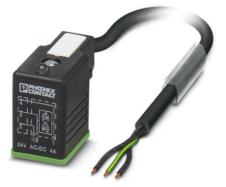

#### This product has been replaced by a newer version.

Order No.: 1683879

http://eshop.phoenixcontact.de/phoenix/treeViewClick.do?UID=1683879

Sensor/Actuator cable, 3-position, PUR/PVC, Black RAL 9005, Free conductor end, on Valve plug type B (11 mm), with 1 LED, connected with Z diode, Cable length: 3 m