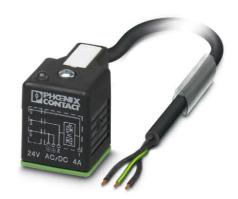

## **SAC-3P-1,5-PUR/A-1L-S**

This product has been replaced by a newer version.

Order No.: 1693432

http://eshop.phoenixcontact.de/phoenix/treeViewClick.do?UID=1693432

Sensor/Actuator cable, 3-position, PUR/PVC, Black RAL 9005, Free conductor end, on Valve plug A, with 1 LED, connected with Z diode, Cable length: 1.5 m