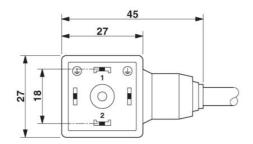

|                   |
|--------------------------|-------------------|
| GTIN (EAN)               | 4 017918 173289   |
| Note                     | Made-to-order     |
| sales group              | D113              |
| Pack                     | 1 pcs.            |
| Customs tariff           | 85444290          |
| Catalog page information | Page 90 (PC-2007) |

Product notes
WEEE/RoHS-compliant since:
11/16/2006



http://
www.download.phoenixcontact.com
Please note that the data given
here has been taken from the
online catalog. For comprehensive
information and data, please refer
to the user documentation. The
General Terms and Conditions of
Use apply to Internet downloads.

### Certificates / Approvals



Certification GOST

#### Diagrams/Drawings

#### Dimensioned drawing



Valve plug, type A

#### Circuit diagram



#### Schematic diagram



Valve connector pin assignment, type A

#### Address

PHOENIX CONTACT Deutschland GmbH Flachsmarktstr. 8 32825 Blomberg,Germany Phone +49 5235 3 12000 Fax +49 5235 3 41200 http://www.phoenixcontact.de



© 2011 Phoenix Contact Technical modifications reserved;