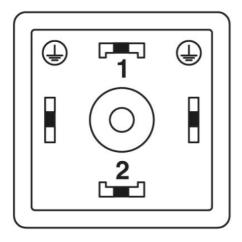

---------|
| GTIN (EAN)               | 4 017918 173289   |
| Note                     | Made-to-order     |
| sales group              | D113              |
| Pack                     | 1 pcs.            |
| Customs tariff           | 85444290          |
| Catalog page information | Page 90 (PC-2007) |

Product notes
WEEE/RoHS-compliant since:
11/16/2006



http://
www.download.phoenixcontact.com
Please note that the data given
here has been taken from the
online catalog. For comprehensive
information and data, please refer
to the user documentation. The
General Terms and Conditions of
Use apply to Internet downloads.

### Certificates / Approvals



Certification GOST

#### Diagrams/Drawings

#### Dimensioned drawing



Valve plug, type A

#### Circuit diagram



#### Schematic diagram



Valve connector pin assignment, type A

#### Address

PHOENIX CONTACT Deutschland GmbH Flachsmarktstr. 8 32825 Blomberg,Germany Phone +49 5235 3 12000 Fax +49 5235 3 41200 http://www.phoenixcontact.de



© 2011 Phoenix Contact Technical modifications reserved;