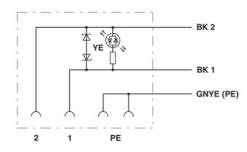

---------------|-------------------|
| GTIN (EAN)               | 4 017918 173289   |
| Note                     | Made-to-order     |
| sales group              | D113              |
| Pack                     | 1 pcs.            |
| Customs tariff           | 85444290          |
| Catalog page information | Page 90 (PC-2007) |

Product notes
WEEE/RoHS-compliant since:
11/16/2006



http://
www.download.phoenixcontact.com
Please note that the data given
here has been taken from the
online catalog. For comprehensive
information and data, please refer
to the user documentation. The
General Terms and Conditions of
Use apply to Internet downloads.

### Certificates / Approvals



Certification GOST

#### Diagrams/Drawings

#### Dimensioned drawing



Valve plug, type A

#### Circuit diagram



#### Schematic diagram



Valve connector pin assignment, type A

#### Address

PHOENIX CONTACT Deutschland GmbH Flachsmarktstr. 8 32825 Blomberg,Germany Phone +49 5235 3 12000 Fax +49 5235 3 41200 http://www.phoenixcontact.de



© 2011 Phoenix Contact Technical modifications reserved;