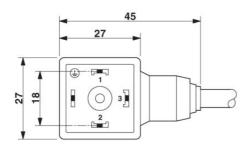

|                   |
|--------------------------|-------------------|
| GTIN (EAN)               | 4 017918 173333   |
| Note                     | Made-to-order     |
| sales group              | D113              |
| Pack                     | 1 pcs.            |
| Customs tariff           | 85444290          |
| Catalog page information | Page 90 (PC-2007) |

Product notes
WEEE/RoHS-compliant since:
01/01/2008



http://
www.download.phoenixcontact.com
Please note that the data given
here has been taken from the
online catalog. For comprehensive
information and data, please refer
to the user documentation. The
General Terms and Conditions of
Use apply to Internet downloads.

### Certificates / Approvals



Certification GOST

#### Diagrams/Drawings

#### Dimensioned drawing



Valve plug type AD

#### Circuit diagram



Contact assignment of valve connector

#### Schematic diagram



Valve plug connector pin assignment, type AD

http://eshop.phoenixcontact.de/phoenix/treeViewClick.do?UID=1693487

#### Address

PHOENIX CONTACT Deutschland GmbH Flachsmarktstr. 8 32825 Blomberg,Germany Phone +49 5235 3 12000 Fax +49 5235 3 41200 http://www.phoenixcontact.de



© 2011 Phoenix Contact Technical modifications reserved;