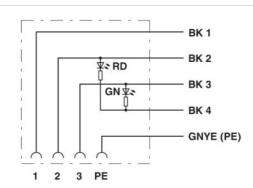

---------------|-------------------|
| GTIN (EAN)               | 4 017918 173333   |
| Note                     | Made-to-order     |
| sales group              | D113              |
| Pack                     | 1 pcs.            |
| Customs tariff           | 85444290          |
| Catalog page information | Page 90 (PC-2007) |

Product notes
WEEE/RoHS-compliant since:
01/01/2008



http://
www.download.phoenixcontact.com
Please note that the data given
here has been taken from the
online catalog. For comprehensive
information and data, please refer
to the user documentation. The
General Terms and Conditions of
Use apply to Internet downloads.

### Certificates / Approvals



Certification GOST

#### Diagrams/Drawings

#### Dimensioned drawing



Valve plug type AD

#### Circuit diagram



Contact assignment of valve connector

#### Schematic diagram



Valve plug connector pin assignment, type AD

http://eshop.phoenixcontact.de/phoenix/treeViewClick.do?UID=1693487

#### Address

PHOENIX CONTACT Deutschland GmbH Flachsmarktstr. 8 32825 Blomberg,Germany Phone +49 5235 3 12000 Fax +49 5235 3 41200 http://www.phoenixcontact.de



© 2011 Phoenix Contact Technical modifications reserved;