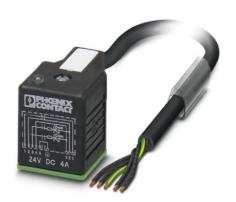

## SAC-5P-1,5-PUR/AD-2L

This product has been replaced by a newer version.

Order No.: 1693487

http://eshop.phoenixcontact.de/phoenix/treeViewClick.do? UID = 1693487

Sensor/Actuator cable, 5-position, PUR/PVC, Black RAL 9005, Free conductor end, on Valve plug A (pressure switch), with 2 LEDs, Cable length: 1.5 m