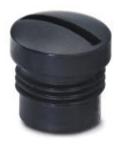

## Screw plug - PROT-M12 VPE100 - 1695744

Please be informed that the data shown in this PDF Document is generated from our Online Catalog. Please find the complete data in the user's documentation. Our General Terms of Use for Downloads are valid (http://phoenixcontact.com/download)

An M12 screw plug for the unoccupied M12 sockets of the sensor/actuator cable, boxes and flush-type connectors, unit pack containing 100 pieces