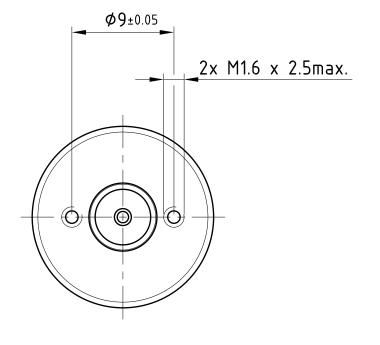

Unless & otherwise specified, all dimensions and tolerances are in mm.

|     |               |               |       |         |          | Drawn: 08.05.14 NB                                                                                                                                        | Checked: JmF /2014.05.08 17.28.56       | Approved in the state of the st | Revision No: 00 | $\overline{}$ |  |
|-----|---------------|---------------|-------|---------|----------|-----------------------------------------------------------------------------------------------------------------------------------------------------------|-----------------------------------------|--------------------------------------------------------------------------------------------------------------------------------------------------------------------------------------------------------------------------------------------------------------------------------------------------------------------------------------------------------------------------------------------------------------------------------------------------------------------------------------------------------------------------------------------------------------------------------------------------------------------------------------------------------------------------------------------------------------------------------------------------------------------------------------------------------------------------------------------------------------------------------------------------------------------------------------------------------------------------------------------------------------------------------------------------------------------------------------------------------------------------------------------------------------------------------------------------------------------------------------------------------------------------------------------------------------------------------------------------------------------------------------------------------------------------------------------------------------------------------------------------------------------------------------------------------------------------------------------------------------------------------------------------------------------------------------------------------------------------------------------------------------------------------------------------------------------------------------------------------------------------------------------------------------------------------------------------------------------------------------------------------------------------------------------------------------------------------------------------------------------------------|-----------------|---------------|--|
|     |               |               |       |         |          | Portescap                                                                                                                                                 | 16N 78 1R 214E .1005<br>Outline drawing |                                                                                                                                                                                                                                                                                                                                                                                                                                                                                                                                                                                                                                                                                                                                                                                                                                                                                                                                                                                                                                                                                                                                                                                                                                                                                                                                                                                                                                                                                                                                                                                                                                                                                                                                                                                                                                                                                                                                                                                                                                                                                                                                | Scale: 3:1      |               |  |
|     |               |               |       |         |          | PI/R&D/F/18 Rev 00                                                                                                                                        |                                         |                                                                                                                                                                                                                                                                                                                                                                                                                                                                                                                                                                                                                                                                                                                                                                                                                                                                                                                                                                                                                                                                                                                                                                                                                                                                                                                                                                                                                                                                                                                                                                                                                                                                                                                                                                                                                                                                                                                                                                                                                                                                                                                                | 1.011.16.5040.S | 11 A 3        |  |
| No. | Modifications | Communication | Drawn | Checked | Approved | This drawing remains our property. Without written approval it may not be copied, reproduced, communicated or made available to third parties.  Sheet 1 o |                                         |                                                                                                                                                                                                                                                                                                                                                                                                                                                                                                                                                                                                                                                                                                                                                                                                                                                                                                                                                                                                                                                                                                                                                                                                                                                                                                                                                                                                                                                                                                                                                                                                                                                                                                                                                                                                                                                                                                                                                                                                                                                                                                                                |                 |               |  |