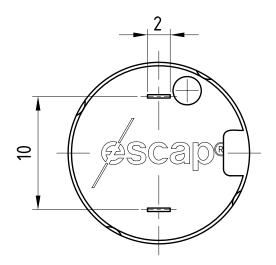

Unless & otherwise specified, all dimensions and tolerances are in mm.

|     |               |               |       |         |          | Drawn: 08.05.14 NB                                                                                                                                        | Checked: JmF /2014.05.08 17.28.56       | Approved in the state of the st | Revision No: 00 | $\overline{}$ |  |
|-----|---------------|---------------|-------|---------|----------|-----------------------------------------------------------------------------------------------------------------------------------------------------------|-----------------------------------------|--------------------------------------------------------------------------------------------------------------------------------------------------------------------------------------------------------------------------------------------------------------------------------------------------------------------------------------------------------------------------------------------------------------------------------------------------------------------------------------------------------------------------------------------------------------------------------------------------------------------------------------------------------------------------------------------------------------------------------------------------------------------------------------------------------------------------------------------------------------------------------------------------------------------------------------------------------------------------------------------------------------------------------------------------------------------------------------------------------------------------------------------------------------------------------------------------------------------------------------------------------------------------------------------------------------------------------------------------------------------------------------------------------------------------------------------------------------------------------------------------------------------------------------------------------------------------------------------------------------------------------------------------------------------------------------------------------------------------------------------------------------------------------------------------------------------------------------------------------------------------------------------------------------------------------------------------------------------------------------------------------------------------------------------------------------------------------------------------------------------------------|-----------------|---------------|--|
|     |               |               |       |         |          | Portescap                                                                                                                                                 | 16N 78 1R 214E .1005<br>Outline drawing |                                                                                                                                                                                                                                                                                                                                                                                                                                                                                                                                                                                                                                                                                                                                                                                                                                                                                                                                                                                                                                                                                                                                                                                                                                                                                                                                                                                                                                                                                                                                                                                                                                                                                                                                                                                                                                                                                                                                                                                                                                                                                                                                | Scale: 3:1      |               |  |
|     |               |               |       |         |          | PI/R&D/F/18 Rev 00                                                                                                                                        |                                         |                                                                                                                                                                                                                                                                                                                                                                                                                                                                                                                                                                                                                                                                                                                                                                                                                                                                                                                                                                                                                                                                                                                                                                                                                                                                                                                                                                                                                                                                                                                                                                                                                                                                                                                                                                                                                                                                                                                                                                                                                                                                                                                                | 1.011.16.5040.S | 11 A 3        |  |
| No. | Modifications | Communication | Drawn | Checked | Approved | This drawing remains our property. Without written approval it may not be copied, reproduced, communicated or made available to third parties.  Sheet 1 o |                                         |                                                                                                                                                                                                                                                                                                                                                                                                                                                                                                                                                                                                                                                                                                                                                                                                                                                                                                                                                                                                                                                                                                                                                                                                                                                                                                                                                                                                                                                                                                                                                                                                                                                                                                                                                                                                                                                                                                                                                                                                                                                                                                                                |                 |               |  |