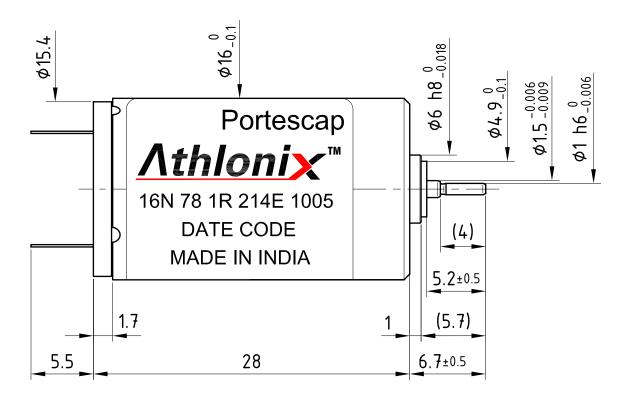

Unless & otherwise specified, all dimensions and tolerances are in mm.

|     |               |               |       |         |          | Drawn: 08.05.14 NB                                                                                                                                        | Checked: JmF /2014.05.08 17.28.56       | Approved in the state of the st | Revision No: 00 | $\overline{}$ |  |
|-----|---------------|---------------|-------|---------|----------|-----------------------------------------------------------------------------------------------------------------------------------------------------------|-----------------------------------------|--------------------------------------------------------------------------------------------------------------------------------------------------------------------------------------------------------------------------------------------------------------------------------------------------------------------------------------------------------------------------------------------------------------------------------------------------------------------------------------------------------------------------------------------------------------------------------------------------------------------------------------------------------------------------------------------------------------------------------------------------------------------------------------------------------------------------------------------------------------------------------------------------------------------------------------------------------------------------------------------------------------------------------------------------------------------------------------------------------------------------------------------------------------------------------------------------------------------------------------------------------------------------------------------------------------------------------------------------------------------------------------------------------------------------------------------------------------------------------------------------------------------------------------------------------------------------------------------------------------------------------------------------------------------------------------------------------------------------------------------------------------------------------------------------------------------------------------------------------------------------------------------------------------------------------------------------------------------------------------------------------------------------------------------------------------------------------------------------------------------------------|-----------------|---------------|--|
|     |               |               |       |         |          | Portescap                                                                                                                                                 | 16N 78 1R 214E .1005<br>Outline drawing |                                                                                                                                                                                                                                                                                                                                                                                                                                                                                                                                                                                                                                                                                                                                                                                                                                                                                                                                                                                                                                                                                                                                                                                                                                                                                                                                                                                                                                                                                                                                                                                                                                                                                                                                                                                                                                                                                                                                                                                                                                                                                                                                | Scale: 3:1      |               |  |
|     |               |               |       |         |          | PI/R&D/F/18 Rev 00                                                                                                                                        |                                         |                                                                                                                                                                                                                                                                                                                                                                                                                                                                                                                                                                                                                                                                                                                                                                                                                                                                                                                                                                                                                                                                                                                                                                                                                                                                                                                                                                                                                                                                                                                                                                                                                                                                                                                                                                                                                                                                                                                                                                                                                                                                                                                                | 1.011.16.5040.S | 11 A 3        |  |
| No. | Modifications | Communication | Drawn | Checked | Approved | This drawing remains our property. Without written approval it may not be copied, reproduced, communicated or made available to third parties.  Sheet 1 o |                                         |                                                                                                                                                                                                                                                                                                                                                                                                                                                                                                                                                                                                                                                                                                                                                                                                                                                                                                                                                                                                                                                                                                                                                                                                                                                                                                                                                                                                                                                                                                                                                                                                                                                                                                                                                                                                                                                                                                                                                                                                                                                                                                                                |                 |               |  |