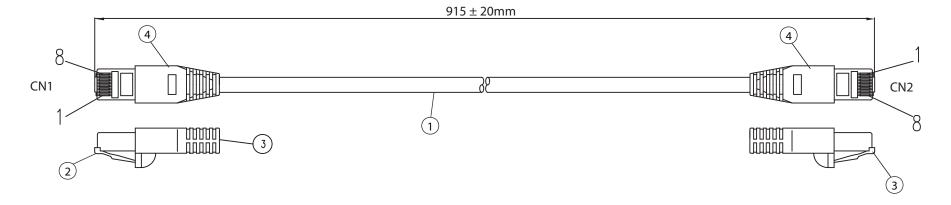

## NOTES:

- 1. CABLE: UL 2835 STP CAT-5e 350MHz 24AWG\*4PR+AE
  - OUTER JACKET: WHITE OD:  $5.5 \pm 0.2$ mm
- 2. CONNECTOR: RJ45 8P8C

CONTACT PHOSPHOR BRONZE

GOLD PLATED G/F

SHELL NICKEL PLATED

3. CONNECTOR: RJ45 8P8C

**CONTACT PHOSPHOR BRONZE** 

GOLD PLATED G/F

SHELL NICKEL PLATED

- 4. PVC MOLDED HOOD: COLOR WHITE
- 5. ELECTRICAL TEST:
  - <1>.100% OPEN SHORT & MISS WIRE TEST
  - <2>.INSULATION RESISTANCE: DC300V 20M ohm MIN.
  - <3>.CONDUCTOR RESISTANCE: 2 ohm MAX.