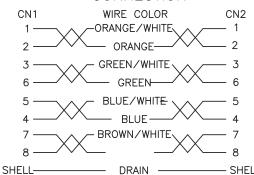

|      |          |  |  |  |
|----------|-------------|------|----------|--|--|--|
| REV.     | DESCRIPTION | DATE | APPROVED |  |  |  |
|          |             |      |          |  |  |  |
|          |             |      |          |  |  |  |
|          |             |      |          |  |  |  |



## NOTES:

- 1. CABLE: UL 2835 STP CAT-5e 350MHz 24AWG\*4PR+AE
  - OUTER JACKET: WHITE OD:  $5.5 \pm 0.2$ mm
- 2. CONNECTOR: RJ45 8P8C

CONTACT PHOSPHOR BRONZE

GOLD PLATED G/F

SHELL NICKEL PLATED

3. CONNECTOR: RJ45 8P8C

**CONTACT PHOSPHOR BRONZE** 

GOLD PLATED G/F

SHELL NICKEL PLATED

- 4. PVC MOLDED HOOD: COLOR WHITE
- 5. ELECTRICAL TEST:
  - <1>.100% OPEN SHORT & MISS WIRE TEST
  - <2>.INSULATION RESISTANCE: DC300V 20M ohm MIN.
  - <3>.CONDUCTOR RESISTANCE: 2 ohm MAX.

## CONNECTION



## **CONTROLLED**

| Dim<br>range | Tolerance<br>+/- | Qualtek Electronics Corp.  WCI DIVISION |                |                 |
|--------------|------------------|-----------------------------------------|----------------|-----------------|
| (mm)         | (mm)             | Part Number: 1                          |                | RoHS<br>mpliant |
| 0-1          | 0.15             | Description: 8P8C - 8P8C                |                |                 |
| 1-6          | 0.20             |                                         |                |                 |
| 6-18         | 0.30             | DEO# 2505H                              | UNIT: mm       |                 |
| 18-50        | 0.50             | RFQ# 2505H                              | UNIT: mm       |